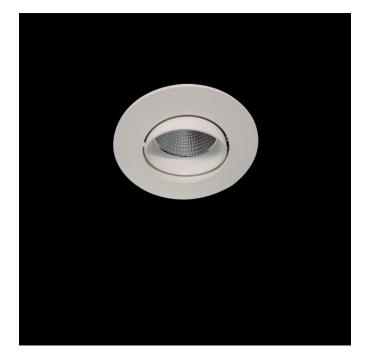

Ø75

Scheme

Drilling hole (mm)

Scheme

trell\*

Small format adjustable downlight from the TROLL family Downled.

#### DESCRIPTION

Small format adjustable downlight from the TROLL family Downled setting an advanced and innovative thermal balance system through passive dissipation with stable colour temperature of  $3000^\circ$  K (warm white) optimised to be used as general & accent lighting for commercial areas shop-windows and different indoor spaces. Designed for ceiling recessed commercial areas shop-windows and different indoor spaces. Designed for ceiling recessed installation. Luminaire body built in die-cast aluminium finished in white. Optical group is IP44 on the visible frontal area. Luminaire built-in an high efficiency faceted reflector made of high purity aluminium with an angle beam of 40°. Luminaire sets a 7 W LED source with CRI higher than 85 % and a chromatic dispersion lower than 5 SMCD. Luminaire sets a ball joint system which allows tilting 20°. Fixture has a luminous flux of 452 Lm, with an efficiency of 64,6 Lm/W and a total consumption of 7 W. The average life for the luminaire is 35000 h (stabilised at a minimum flux of 70 % from the original). Luminaire built in an envillance grap Dispersible 1 10% for dat 200 240V\_5 50(60 Hz Luminaire built-in an auxiliary gear Dimmable 1-10V fed at 220-240V; 50/60 Hz.