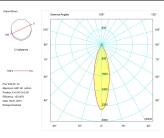

|

| Control gear          |                                        |
|-----------------------|----------------------------------------|
| Control gear included | Yes                                    |
| Control gear          | 1-10V Dimmable Electronic Control Gear |
| Factor de potencia    | 0,94                                   |

| Light source               |      |  |
|----------------------------|------|--|
| Light source included      | Yes  |  |
| Light source               | Led  |  |
| Nominal power (W)          | 7    |  |
| Nominal luminous flux (Lm) | 650  |  |
| Colour temperature (K)     | 3000 |  |
| Colour consistency (SDCM)  | 5    |  |
| CRI                        | 80   |  |

Photometry

## DOWNLED - DOWNLED

## Item code 0147L/8340D/33

# tr**●**||®

Photometry