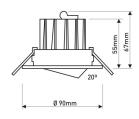

Ø75

Scheme

Drilling hole (mm)

Scheme

trell\*

Small format adjustable downlight from the TROLL family Downled.

#### **DOWNLED - DOWNLED**

Item code 0147L/8340D/33

| Dimensions              |               |  |
|-------------------------|---------------|--|
| Product dimensions (mm) | ø90 x 67      |  |
| Packing dimensions (mm) | 97 x 97 x 106 |  |
| Net weight (g)          | 191           |  |
| Gross weight (Kg)       | 0,223         |  |