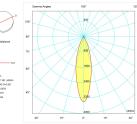

k              |  |
| Energy efficiency class     | Α                  |  |

| Control gear          |                         |  |
|-----------------------|-------------------------|--|
| Control gear included | Yes                     |  |
| Control gear          | Electronic Control Gear |  |
| Factor de potencia    | 0,94                    |  |

| Light source               |      |  |
|----------------------------|------|--|
| Light source included      | Yes  |  |
| Light source               | Led  |  |
| Nominal power (W)          | 7    |  |
| Nominal luminous flux (Lm) | 650  |  |
| Colour temperature (K)     | 3000 |  |
| Colour consistency (SDCM)  | 5    |  |
| CRI                        | 80   |  |

Photometry

### DOWNLED - DOWNLED

Item code 0147L/8340/04

# tr**●**||\*