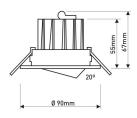

#### **DOWNLED - DOWNLED**

Item code 0147L/8340/04

| Product dimensions (mm) | ø90 x 67      |  |
|-------------------------|---------------|--|
| Packing dimensions (mm) | 97 x 97 x 106 |  |
| Net weight (g)          | 191           |  |
| Gross weight (Kg)       | 0,223         |  |
| Drilling hole (mm)      | Ø75           |  |

Scheme

Dimensions

Scheme