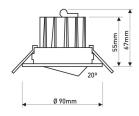

| Product dimensions (mm) | ø90 x 67      |  |
|-------------------------|---------------|--|
| Packing dimensions (mm) | 97 x 97 x 106 |  |
| Net weight (g)          | 191           |  |
| Gross weight (Kg)       | 0,223         |  |
| Drilling hole (mm)      | Ø75           |  |