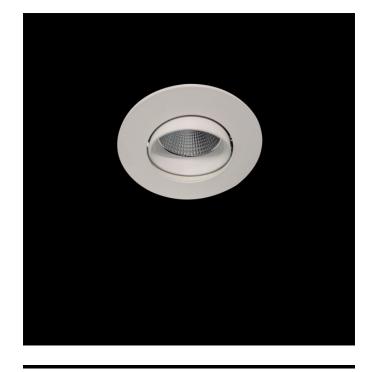

### Small format adjustable downlight from the TROLL family Downled.

#### DESCRIPTION

Small format adjustable downlight from the TROLL family Downled setting an advanced and innovative thermal balance system through passive dissipation with stable colour temperature of  $3000^\circ$  K (warm white) optimised to be used as general & accent lighting for commercial areas shop-windows and different indoor spaces. Designed for ceiling recessed commercial areas shop-windows and different indoor spaces. Designed for ceiling recessed installation. Luminaire body built in die-cast aluminium finished in white. Optical group is IP44 on the visible frontal area. Luminaire built-in an high efficiency faceted reflector made of high purity aluminium with an angle beam of  $40^{\circ}$ . Luminaire sets a 7 W LED source with CRI higher than 85 % and a chromatic dispersion lower than 5 SMCD. Luminaire sets a ball joint system which allows tilting  $20^{\circ}$ . Fixture has a luminous flux of 452 Lm, with an efficiency of 64,6 Lm/W and a total consumption of 7 W. The average life for the luminaire is 35000 h (stabilised at a minimum flux of 70 % from the original). Luminaire built in our puriling:  $x_{020} = 0.2120 V_{20} V_{20} V_{20} V_{20}$ Luminaire built-in an auxiliary gear ON/OF fed at 220-240V; 50/60 Hz.