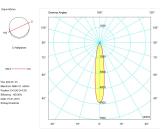

|  |

| Control gear          |                                        |
|-----------------------|----------------------------------------|
| Control gear included | Yes                                    |
| Control gear          | 1-10V Dimmable Electronic Control Gear |
| Factor de potencia    | 0,94                                   |

| Light source               |      |  |
|----------------------------|------|--|
| Light source included      | Yes  |  |
| Light source               | Led  |  |
| Nominal power (W)          | 7    |  |
| Nominal luminous flux (Lm) | 700  |  |
| Colour temperature (K)     | 4000 |  |
| Colour consistency (SDCM)  | 5    |  |
| CRI                        | 80   |  |

Photometry

## DOWNLED - DOWNLED

## Item code 0147L/8420D/33

# tr**●**||®