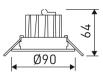

#### **DOWNLED - DOWNLED**

Item code 0147L/8420D/33

| Product dimensions (mm) | ø90 x 64      |  |
|-------------------------|---------------|--|
| Packing dimensions (mm) | 97 x 97 x 106 |  |
| Net weight (g)          | 191           |  |
| Gross weight (Kg)       | 0,223         |  |
| Drilling hole (mm)      | Ø76           |  |