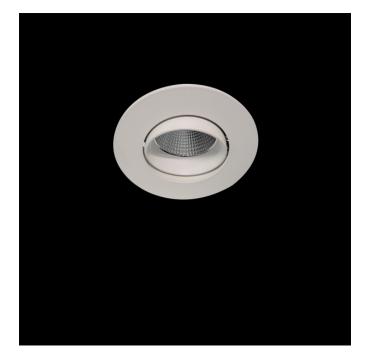

# Small format adjustable downlight from the TROLL family Downled.

#### DESCRIPTION

Small format adjustable downlight from the TROLL family Downled setting an advanced and innovative thermal balance system through passive dissipation with stable colour temperature of 4000° K (neutral white) optimised to be used as general & accent lighting for commercial areas shop-windows and different indoor spaces. Designed for ceiling recessed installation. Luminaire body built in die-cast aluminium finished in white. Optical group is IP44 on the visible frontal area. Luminaire built-in an high efficiency faceted reflector made of high purity aluminium with an angle beam of 20°. Luminaire sets a ball joint system which allows tilting 20°. Fixture has a luminous flux of 483 Lm, with an efficiency of 69,0 Lm/W and a total consumption of 7 W. The average life for the luminaire is 35000 h (stabilised at a minimum flux of 70 % from the original). Luminaire built-in an auxiliary gear Dimmable 1-10V fed at 220-240V; 50/60 Hz.