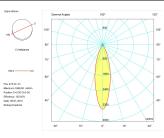

|  |

| Control gear          |                                       |
|-----------------------|---------------------------------------|
| Control gear included | Yes                                   |
| Control gear          | DALI Dimmable Electronic Control Gear |
| Factor de potencia    | 0,94                                  |

| Light source               |      |  |
|----------------------------|------|--|
| Light source included      | Yes  |  |
| Light source               | Led  |  |
| Nominal power (W)          | 7    |  |
| Nominal luminous flux (Lm) | 700  |  |
| Colour temperature (K)     | 4000 |  |
| Colour consistency (SDCM)  | 5    |  |
| CRI                        | 80   |  |

Photometry

# **DOWNLED - DOWNLED**

# Item code 0147L/8440DD/04

# tr**●**||®

Photometry