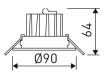

#### **DOWNLED - DOWNLED**

| Dimensions              |               |  |
|-------------------------|---------------|--|
| Product dimensions (mm) | ø90 x 64      |  |
| Packing dimensions (mm) | 97 x 97 x 106 |  |
| Net weight (g)          | 191           |  |
| Gross weight (Kg)       | 0,223         |  |
| Drilling hole (mm)      | Ø76           |  |