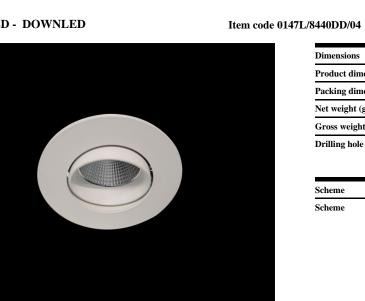

#### **DOWNLED - DOWNLED**

| Dimensions              |               |  |
|-------------------------|---------------|--|
| Product dimensions (mm) | ø90 x 64      |  |
| Packing dimensions (mm) | 97 x 97 x 106 |  |
| Net weight (g)          | 191           |  |
| Gross weight (Kg)       | 0,223         |  |
| Drilling hole (mm)      | Ø76           |  |

#### DESCRIPTION

Small format adjustable downlight from the TROLL family Downled setting an advanced and innovative thermal balance system through passive dissipation with stable colour temperature of 4000° K (neutral white) optimised to be used as general & accent lighting for commercial areas shop-windows and different indoor spaces. Designed for ceiling recessed installation. Luminaire body built in die-cast aluminium finished in black. Optical group is IP44 on the visible frontal area. Luminaire built-in an high efficiency faceted reflector made of high purity aluminium with an angle beam of 40°. Luminaire sets a 7 W LED source with CRI higher than 85 % and a chromatic dispersion lower than 5 SMCD. Luminaire sets a ball joint system which allows tilting 20°. Fixture has a luminous flux of 475 Lm, with an efficiency of 67,9 Lm/W and a total consumption of 7 W. The average life for the luminaire is 35000 h (stabilised at a minimum flux of 70 % from the original). Luminaire built-in an auxiliary gear DALI dimmable fed at 220-240V; 50/60 Hz.