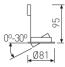

## tr●l

Dimensions Product dimensions (mm) Drilling hole (mm)

ø81 x 95 Ø75

Scheme

Scheme

| Product                      |                                |  |
|------------------------------|--------------------------------|--|
| IP                           | 20                             |  |
| Electrical class insulation  | Class 2                        |  |
| Operating temperature        | from -20°C to 35°C             |  |
| Electrical feeding           | 12 VDC                         |  |
| Colour                       | Chrome                         |  |
| Control gear                 |                                |  |
| -                            |                                |  |
| Control gear<br>Light source |                                |  |
| -                            | Halogen or retrofit equivalent |  |
| Light source                 | Halogen or retrofit equivalent |  |