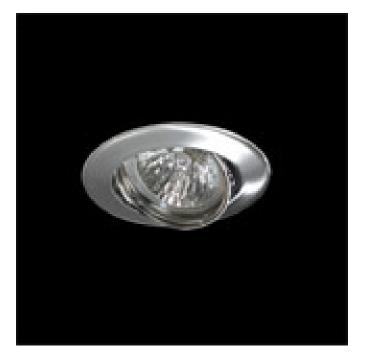

## Adjustable round downlight from the TROLL family B.T. Z5.

## DESCRIPTION

Adjustable round downlight from the TROLL family B.T. Z5 optimised to be used as general & accent lighting for commercial areas shop-windows and different indoor spaces. Designed for ceiling recessed installation. Luminaire body built in die-cast aluminium finished in chromed. Luminaire sets a ball joint system which allows tilting 30°. Use a MR16 lightsource with maximum power of 50 W. Lightsource not included. Luminaire is fed at 12V and needs auxiliary gear.