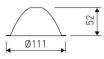

## tr●ll®

| Accesories  |                  |  |
|-------------|------------------|--|
| 05/0458L/20 | 20° - Reflector. |  |
| Picture     |                  |  |

Scheme

05/0458L/60

60° - Reflector.

Scheme