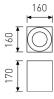

| Dimensions              |                     |  |
|-------------------------|---------------------|--|
| Product dimensions (mm) | 189,5 x 189,5 x 149 |  |
| Packing dimensions (mm) | 199,5 x 199,5 x 159 |  |
| Drilling hole (mm)      | 165 x 165           |  |

Drilling hole (mm)

Scheme

Scheme

| Product                     |                    |  |
|-----------------------------|--------------------|--|
| Real power (W)              | 28                 |  |
| Real luminous flux (Lm)     | 2062               |  |
| Luminous efficiency (Lm/W)  | 73,6               |  |
| Beam angle (°)              | 30                 |  |
| Life time (h)               | 50000              |  |
| IP                          | 20                 |  |
| Electrical class insulation | Class 2            |  |
| Operating temperature       | from -20°C to 35°C |  |
| Electrical feeding          | 220240V, 50/60Hz   |  |
| Colour                      | Black              |  |
| Energy efficiency class     | Α                  |  |