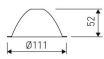

## tr●ll®

| Accesories  |                  |  |
|-------------|------------------|--|
| 05/0458L/20 | 20° - Reflector. |  |
| Picture     |                  |  |

Scheme

05/0458L/60

60° - Reflector.

Scheme