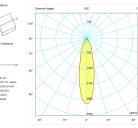

Photometry

Drilling hole (mm)

Scheme

Scheme

| Product                     |                    |  |
|-----------------------------|--------------------|--|
| Real power (W)              | 28                 |  |
| Real luminous flux (Lm)     | 2062               |  |
| Luminous efficiency (Lm/W)  | 73,6               |  |
| Beam angle (°)              | 30                 |  |
| Life time (h)               | 50000              |  |
| IP                          | 20                 |  |
| Electrical class insulation | Class 2            |  |
| Operating temperature       | from -20°C to 35°C |  |
| Electrical feeding          | 220240V, 50/60Hz   |  |
| Colour                      | Black              |  |
| Energy efficiency class     | Α                  |  |