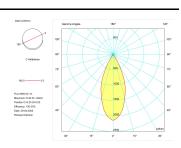

Photometry

Photometry

| Product                     |                    |  |
|-----------------------------|--------------------|--|
| Real power (W)              | 59                 |  |
| Real luminous flux (Lm)     | 6595               |  |
| Luminous efficiency (Lm/W)  | 111,8              |  |
| Beam angle (°)              | 50                 |  |
| Life time (h)               | 50000              |  |
| IP                          | 20                 |  |
| Electrical class insulation | Class 2            |  |
| Operating temperature       | from -20°C to 35°C |  |
| Electrical feeding          | 220240V, 50/60Hz   |  |
| Colour                      | White              |  |
| Energy efficiency class     | <b>A</b> +         |  |