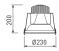

| Dimensions              |                 |  |
|-------------------------|-----------------|--|
| Product dimensions (mm) | ø230 x 200      |  |
| Packing dimensions (mm) | 326 x 348 x 280 |  |
| Net weight (g)          | 1468            |  |
| Gross weight (Kg)       | 1,6             |  |
| Drilling hole (mm)      | Ø218            |  |

Scheme

Scheme