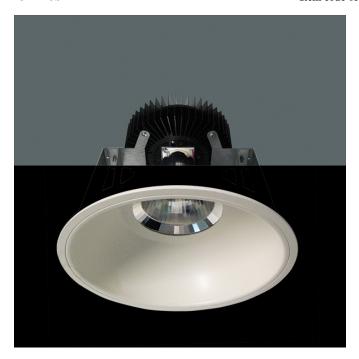

## Round format fix downlight for high ceilings from the TROLL family Optics LED.

## DESCRIPTION

Round format fix downlight for high ceilings from the TROLL family Optics LED setting an advanced and innovative thermal balance system through passive dissipation with stable colour temperature of 4000° K (neutral white) optimised to be used as lighting bigspace areas such as hotel lobbies, mall's food court or Hospital entrances and waiting areas. Designed for ceiling recessed installation. Luminaire body made from stainless steel sheet with secondary reflector, heat-sink and antiglare element built in aluminium finished in white. Luminaire is IP20. Luminaire built-in an primary reflector made of high purity aluminium plus an antiglare secondary reflector, with an angle beam of 50°. Luminaire sets a 60 W LED source with CRI higher than 85 % and a chromatic dispersion lower than 3 SMCD. Luminaire UGR-19. Fixture has a luminous flux of 6595 Lm, with an efficiency of 111,8 Lm/W and a total consumption of 59 W. The average life for the luminaire is 50000 h (stabilised at a minimum flux of 70 % from the original). Luminaire built-in an 1-10V dimmable auxiliary gear fed at 220-240V; 50/60 Hz.

| Item code                 | 0585L/E6084D/33                                                                                                                    |  |
|---------------------------|------------------------------------------------------------------------------------------------------------------------------------|--|
| Product type              | IN                                                                                                                                 |  |
| Category                  | Recessed Downlights                                                                                                                |  |
| Family                    | Optics                                                                                                                             |  |
| Subfamily                 | Elite                                                                                                                              |  |
| Materials                 | Luminaire body made from stainless steel<br>sheet with secondary reflector, heat-sink<br>and antiglare element built in aluminium. |  |
| Optical system            | Luminaire built-in a primary reflector<br>made of high purity aluminium plus an<br>antiglare secondary reflector                   |  |
| Installation instructions | Luminaire designed for ceiling recessed installation.                                                                              |  |