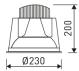

| Dimensions              |                 |  |
|-------------------------|-----------------|--|
| Product dimensions (mm) | ø230 x 200      |  |
| Packing dimensions (mm) | 326 x 348 x 280 |  |
| Net weight (g)          | 1468            |  |
| Gross weight (Kg)       | 1,6             |  |
| Drilling hole (mm)      | Ø218            |  |