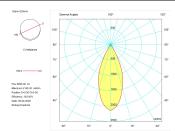

Photometry

## Item code 0585L/E6084/33

Photometry

| Product                     |                    |  |
|-----------------------------|--------------------|--|
| Real power (W)              | 59                 |  |
| Real luminous flux (Lm)     | 6595               |  |
| Luminous efficiency (Lm/W)  | 111,8              |  |
| Beam angle (°)              | 50                 |  |
| Life time (h)               | 50000              |  |
| IP                          | 20                 |  |
| Electrical class insulation | Class 2            |  |
| Operating temperature       | from -20°C to 35°C |  |
| Electrical feeding          | 220240V, 50/60Hz   |  |
| Colour                      | White              |  |
| Energy efficiency class     | <b>A</b> +         |  |