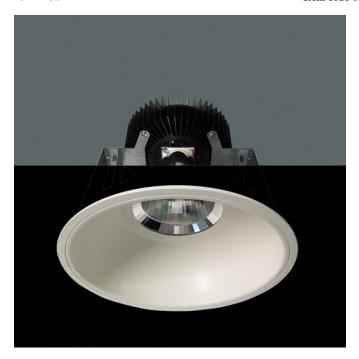

## Round format fix downlight for high ceilings from the TROLL family Optics LED.

## DESCRIPTION

Round format fix downlight for high ceilings from the TROLL family Optics LED setting an advanced and innovative thermal balance system through passive dissipation with stable colour temperature of  $4000^\circ$  K (neutral white) optimised to be used as lighting bigspace areas such as hotel lobbies, mall's food court or Hospital entrances and waiting areas. Designed for ceiling recessed installation. Luminaire body made from stainless steel sheet with secondary reflector, heat-sink and antiglare element built in aluminium finished in white. Luminaire is IP20. Luminaire built-in an primary reflector made of high purity aluminium plus an antiglare secondary reflector, with an angle beam of 50°. Luminaire sets a 60 W LED source with CRI higher than 85 % and a chromatic dispersion lower than 3 SMCD. Luminaire UGR<19. Fixture has a luminous flux of 6595 Lm, with an efficiency of 111,8 Lm/W and a total consumption of 59 W. The average life for the luminaire is 50000 h (stabilised at a minimum flux of 70 % from the original). Luminaire built-in an auxiliary gear ON/OF fed at 220-240V; 50/60 Hz.