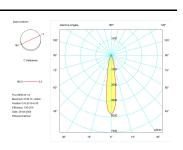

Photometry

Photometry

| D 1 4                       |                    |  |
|-----------------------------|--------------------|--|
| Product                     |                    |  |
| Real power (W)              | 59                 |  |
| Real luminous flux (Lm)     | 6600               |  |
| Luminous efficiency (Lm/W)  | 111,8              |  |
| Beam angle (°)              | 25                 |  |
| Life time (h)               | 50000              |  |
| IP .                        | 20                 |  |
| Electrical class insulation | Class 2            |  |
| Operating temperature       | from -20°C to 35°C |  |
| Electrical feeding          | 220240V, 50/60Hz   |  |
| Colour                      | White              |  |
| Energy efficiency class     | A+                 |  |