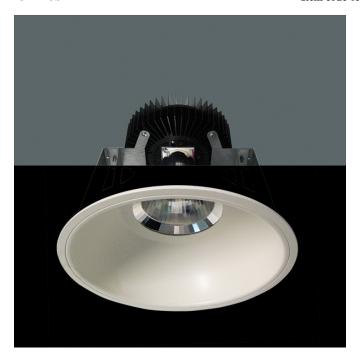

## Round format fix downlight for high ceilings from the TROLL family Optics LED.

## DESCRIPTION

Round format fix downlight for high ceilings from the TROLL family Optics LED setting an advanced and innovative thermal balance system through passive dissipation with stable colour temperature of  $4000^{\circ}$  K (neutral white) optimised to be used as lighting big-space areas such as hotel lobbies, mall's food court or Hospital entrances and waiting areas. Designed for ceiling recessed installation. Luminaire body made from stainless steel sheet with secondary reflector, heat-sink and antiglare element built in aluminium flnished in white. Luminaire is IP20. Luminaire built-in an primary reflector made of high purity aluminium plus an antiglare secondary reflector, with an angle beam of 25°. Luminaire sets a 60 W LED source with CRI higher than 85 % and a chromatic dispersion lower than 3 SMCD. Luminaire UGR<19. Fixture has a luminous flux of 6600 Lm, with an efficiency of 111,8 Lm/W and a total consumption of 59 W. The average life for the luminaire is 50000 h (stabilised at a minimum flux of 70 % from the original). Luminaire built-in an 1-10V dimmable auxiliary gear fed at 220-240V; 50/60 Hz.

| Item code                 | 0585L/I6084D/33                                                                                                                    |  |
|---------------------------|------------------------------------------------------------------------------------------------------------------------------------|--|
| Product type              | IN                                                                                                                                 |  |
| Category                  | Recessed Downlights                                                                                                                |  |
| Family                    | Optics                                                                                                                             |  |
| Subfamily                 | Elite                                                                                                                              |  |
| Materials                 | Luminaire body made from stainless steel<br>sheet with secondary reflector, heat-sink<br>and antiglare element built in aluminium. |  |
| Optical system            | Luminaire built-in a primary reflector<br>made of high purity aluminium plus an<br>antiglare secondary reflector                   |  |
| Installation instructions | Luminaire designed for ceiling recessed installation.                                                                              |  |