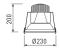

| Dimensions              |                 |  |
|-------------------------|-----------------|--|
| Product dimensions (mm) | ø230 x 200      |  |
| Packing dimensions (mm) | 326 x 348 x 280 |  |
| Net weight (g)          | 1468            |  |
| Gross weight (Kg)       | 1,6             |  |
| Drilling hole (mm)      | Ø218            |  |

Scheme

Scheme