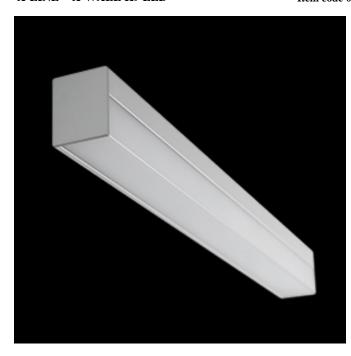

## $Item\ code\ 0E1XK9L10APLX$

Scheme

Surface mounted and wall luminaire belonging to TROLL family X-Wall K9 LED.

## DESCRIPTION

Surface mounted and wall luminaire belonging to TROLL family X-Wall K9 LED. This fixture is recommended for hospital bathrooms and wards. Luminaire body made from aluminium profile. Luminaire set diffuser made from plastic with asymmetric optical system which provides high energetic efficiency.