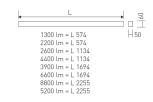

| Product dimensions (mm) | 50 x 574 x 60 |  |
|-------------------------|---------------|--|
|                         |               |  |

| Product                     |                         |
|-----------------------------|-------------------------|
| Real power (W)              | 9                       |
| Real luminous flux (Lm)     | 1012                    |
| Luminous efficiency (Lm/W)  | 112                     |
| Life time (h)               | 60000                   |
| IP                          | 44                      |
| IK                          | 4                       |
| Electrical class insulation | Class 1                 |
| Operating temperature       | from 5°C to 30°C        |
| Electrical feeding          | 220240V, 50/60Hz        |
| Colour                      | Anodized aluminum       |
| Diffuser                    | PMMA opal diffuser      |
| Control gear                |                         |
| Control gear included       | Yes                     |
| Control gear                | Electronic Control Gear |