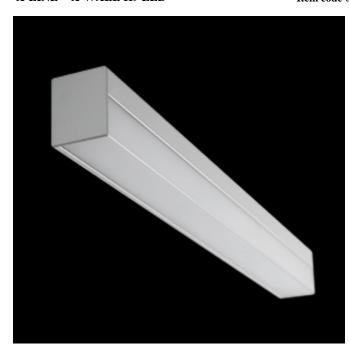

## DESCRIPTION

Surface mounted and wall luminaire belonging to TROLL family X-Wall K9 LED. This fixture is recommended for hospital bathrooms and wards. Luminaire body made from aluminium profile. Luminaire set diffuser made from plastic with asymmetric optical system which provides high energetic efficiency.

| Item code                 | 0E1XK9L10BPLX                                                                  |
|---------------------------|--------------------------------------------------------------------------------|
| Product type              | IN                                                                             |
| Category                  | Apliques                                                                       |
| Family                    | X-Line                                                                         |
| Subfamily                 | X-Wall K9 Led                                                                  |
| Materials                 | Luminaire body made from aluminium<br>profile with diffuser made from plastic. |
| Optical system            | Luminaire set a diffuser made from plastic with asymmetric optical system.     |
| Installation instructions | Luminaire designed to be wall surface mounted.                                 |
| Pictograms                | 850° C                                                                         |

| Product dimensions (mm) | 50 x 574 x 60 |  |
|-------------------------|---------------|--|
|                         |               |  |

| Product                     |                    |  |
|-----------------------------|--------------------|--|
| Real power (W)              | 9                  |  |
| Real luminous flux (Lm)     | 980                |  |
| Luminous efficiency (Lm/W)  | 109                |  |
| Life time (h)               | 60000              |  |
| IP                          | 44                 |  |
| IK                          | 4                  |  |
| Electrical class insulation | Class 1            |  |
| Operating temperature       | from 5°C to 30°C   |  |
| Electrical feeding          | 220240V, 50/60Hz   |  |
| Colour                      | Anodized aluminum  |  |
| Diffuser                    | PMMA opal diffuser |  |
|                             |                    |  |
|                             |                    |  |
| Control gear                |                    |  |
| Control gear included       | Yes                |  |