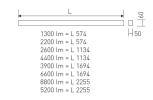

| Product dimensions (mm) | 50 x 574 x 60 |  |
|-------------------------|---------------|--|
|                         |               |  |

| Product                     |                    |  |
|-----------------------------|--------------------|--|
| Real power (W)              | 9                  |  |
| Real luminous flux (Lm)     | 980                |  |
| Luminous efficiency (Lm/W)  | 109                |  |
| Life time (h)               | 60000              |  |
| IP                          | 44                 |  |
| IK                          | 4                  |  |
| Electrical class insulation | Class 1            |  |
| Operating temperature       | from 5°C to 30°C   |  |
| Electrical feeding          | 220240V, 50/60Hz   |  |
| Colour                      | Anodized aluminum  |  |
| Diffuser                    | PMMA opal diffuser |  |
|                             |                    |  |
|                             |                    |  |
| Control gear                |                    |  |
| Control gear included       | Yes                |  |