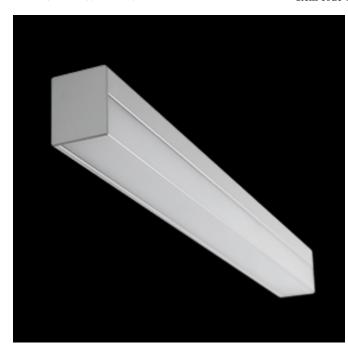

## DESCRIPTION

Surface mounted and wall luminaire belonging to TROLL family X-Wall K9 LED. This fixture is recommended for hospital bathrooms and wards. Luminaire body made from aluminium profile. Luminaire set diffuser made from plastic with asymmetric optical system which provides high energetic efficiency.

| Item code                 | 0E1XK9L26APLX                                                                  |
|---------------------------|--------------------------------------------------------------------------------|
| Product type              | IN                                                                             |
| Category                  | Apliques                                                                       |
| Family                    | X-Line                                                                         |
| Subfamily                 | X-Wall K9 Led                                                                  |
| Materials                 | Luminaire body made from aluminium<br>profile with diffuser made from plastic. |
| Optical system            | Luminaire set a diffuser made from plastic with asymmetric optical system.     |
| Installation instructions | Luminaire designed to be wall surface mounted.                                 |
| Pictograms                | 850° C C €                                                                     |