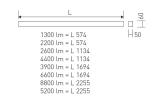

| Product dimensions (mm) | 1134 x 50 x 60 |  |
|-------------------------|----------------|--|
|                         |                |  |

| D1 (317)                    | 10                 | _ |
|-----------------------------|--------------------|---|
| Real power (W)              | 18                 |   |
| Real luminous flux (Lm)     | 2032               |   |
| Luminous efficiency (Lm/W)  | 113                |   |
| Life time (h)               | 60000              |   |
| IP                          | 44                 |   |
| IK                          | 04                 |   |
| Electrical class insulation | Class 1            |   |
| Operating temperature       | from 5°C to 30°C   |   |
| Electrical feeding          | 220240V, 50/60Hz   |   |
| Colour                      | Grey               |   |
| Diffuser                    | PMMA opal diffuser |   |