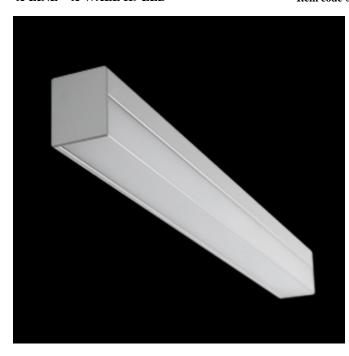

## DESCRIPTION

Surface mounted and wall luminaire belonging to TROLL family X-Wall K9 LED. This fixture is recommended for hospital bathrooms and wards. Luminaire body made from aluminium profile. Luminaire set diffuser made from plastic with asymmetric optical system which provides high energetic efficiency.

| Item code                 | 0E1XK9L39BPLX                                                                  |
|---------------------------|--------------------------------------------------------------------------------|
| Product type              | IN                                                                             |
| Category                  | Apliques                                                                       |
| Family                    | X-Line                                                                         |
| Subfamily                 | X-Wall K9 Led                                                                  |
| Materials                 | Luminaire body made from aluminium<br>profile with diffuser made from plastic. |
| Optical system            | Luminaire set a diffuser made from<br>plastic with asymmetric optical system.  |
| Installation instructions | Luminaire designed to be wall surface mounted.                                 |
| Pictograms                | 850° C                                                                         |