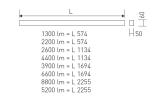

| Dimensions              |                |  |
|-------------------------|----------------|--|
| Product dimensions (mm) | 1694 x 50 x 60 |  |
|                         |                |  |

| Product                     |                    |
|-----------------------------|--------------------|
| Real power (W)              | 27                 |
| Real luminous flux (Lm)     | 3048               |
| Luminous efficiency (Lm/W)  | 113                |
| Life time (h)               | 60000              |
| IP                          | 44                 |
| IK                          | 04                 |
| Electrical class insulation | Class 1            |
| Operating temperature       | from 5°C to 30°C   |
| Electrical feeding          | 220240V, 50/60Hz   |
| Diffuser                    | PMMA opal diffuser |