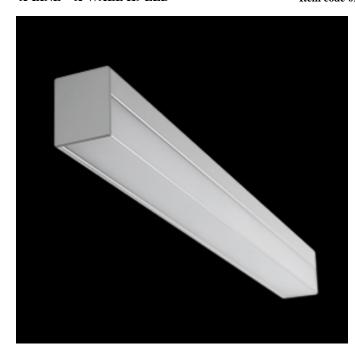

## Item code 0E1XK9L40APLX

Surface mounted and wall luminaire belonging to TROLL family X-Wall K9 LED.

## DESCRIPTION

Surface mounted and wall luminaire belonging to TROLL family X-Wall K9 LED. This fixture is recommended for hospital bathrooms and wards. Luminaire body made from aluminium profile. Luminaire set diffuser made from plastic with asymmetric optical system which provides high energetic efficiency.

| Item code                 | 0E1XK9L40APLX                                                               |
|---------------------------|-----------------------------------------------------------------------------|
| Product type              | IN                                                                          |
| Category                  | Apliques                                                                    |
| Family                    | X-Line                                                                      |
| Subfamily                 | X-Wall K9 Led                                                               |
| Materials                 | Luminaire body made from aluminium profile with diffuser made from plastic. |
| Optical system            | Luminaire set a diffuser made from plastic with asymmetric optical system.  |
| Installation instructions | Luminaire designed to be wall surface mounted.                              |
| Pictograms                | 850° C                                                                      |