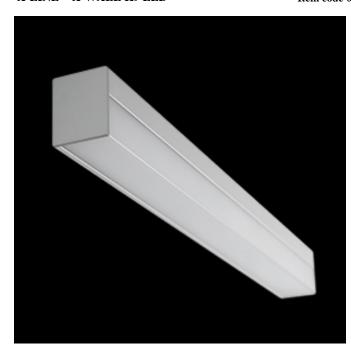

## Item code 0E1XK9L66BPLX

Product
Real power (W)

CRI

Surface mounted and wall luminaire belonging to TROLL family X-Wall K9 LED.

## DESCRIPTION

Surface mounted and wall luminaire belonging to TROLL family X-Wall K9 LED. This fixture is recommended for hospital bathrooms and wards. Luminaire body made from aluminium profile. Luminaire set diffuser made from plastic with asymmetric optical system which provides high energetic efficiency.

| Item code                 | 0E1XK9L66BPLX                                                                  |
|---------------------------|--------------------------------------------------------------------------------|
| Product type              | IN                                                                             |
| Category                  | Apliques                                                                       |
| Family                    | X-Line                                                                         |
| Subfamily                 | X-Wall K9 Led                                                                  |
| Materials                 | Luminaire body made from aluminium<br>profile with diffuser made from plastic. |
| Optical system            | Luminaire set a diffuser made from plastic with asymmetric optical system.     |
| Installation instructions | Luminaire designed to be wall surface mounted.                                 |
| Pictograms                | 850° C                                                                         |