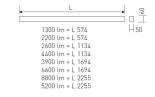

| Product dimensions (mm) | 1694 x 50 x 60 |  |
|-------------------------|----------------|--|
| Scheme                  |                |  |

| Real luminous flux (Lm)     | 5160                    |
|-----------------------------|-------------------------|
| Luminous efficiency (Lm/W)  | 110                     |
| Life time (h)               | 60000                   |
| IP                          | 44                      |
| IK                          | 04                      |
| Electrical class insulation | Class 1                 |
| Operating temperature       | from 5°C to 30°C        |
| Electrical feeding          | 220240V, 50/60Hz        |
| Colour                      | Grey                    |
| Diffuser                    | PMMA opal diffuser      |
|                             |                         |
| Control gear                |                         |
| Control gear included       | Yes                     |
| Control gear                | Electronic Control Gear |
| Light source                |                         |
| Light source included       | Yes                     |
| Light source                | Led                     |
| Nominal power (W)           | 37                      |
| Nominal luminous flux (Lm)  | 6615                    |
| Average life time (h)       | 60000                   |
| Colour temperature (K)      | 3000                    |
| Colour consistency (SDCM)   | 3                       |