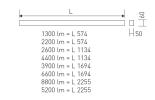

| Product dimensions (mm) | 1694 x 50 x 60 |  |
|-------------------------|----------------|--|
| Scheme                  |                |  |

| Real luminous flux (Lm)     | 3048                    |
|-----------------------------|-------------------------|
| Luminous efficiency (Lm/W)  | 113                     |
| Life time (h)               | 60000                   |
| IP                          | 44                      |
| IK                          | 04                      |
| Electrical class insulation | Class 1                 |
| Operating temperature       | from 5°C to 30°C        |
| Electrical feeding          | 220240V, 50/60Hz        |
| Colour                      | Grey                    |
| Diffuser                    | PMMA opal diffuser      |
|                             |                         |
| Control gear                |                         |
| Control gear included       | Yes                     |
| Control gear                | Electronic Control Gear |
|                             |                         |
| Light source                |                         |
| Light source included       | Yes                     |
| Light source                | Led                     |
| Nominal power (W)           | 23                      |
| Nominal luminous flux (Lm)  | 4260                    |
| Average life time (h)       | 60000                   |
| Colour temperature (K)      | 4000                    |
| Colour consistency (SDCM)   | 3                       |