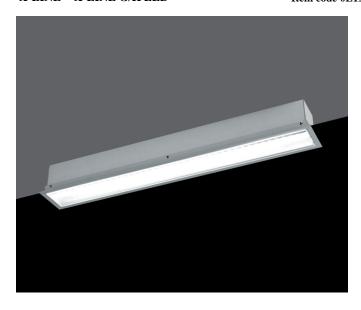

## Item code 0E1XLLAG325AMIC

1500 mm length LED linear recessed luminaire for continuous line use from the TROLL family X-Line.

## DESCRIPTION

Type of product - for indoor uses. The way of mounting - recessed in suspended ceiling. Luminaire housing made of aluminum profile. Housing colour - anodised aluminum. Luminaire dimensions: length - 1412 mm, width - 80 mm, height - 136 mm. Optical system - micro prism diffuser made of polycarbonate. Luminaire is equipped with light source. Types of light sources - LED. Printed circuit board for mounting LED made of aluminum. Luminuou flux of LED sources - 3385 lm. LED sources power - 21 W. Colour temperature of light source - 4000K. SDCM=3. CRI?80. Durability of LED light sources - 60000 h (L80/B10). Luminous flux of the luminaire - 2538 lm. Power consumed by the luninaire - 23 W. Luminous efficacy of the luminaire - 110,35 lm/W.Type of power supply - electronic gear. Operational temperature range of the luminaire  $5^{\circ}$ C to  $30^{\circ}$ C. Protection level IP - IP44. Protection level IK - IK04. Protection against electric shock - class I. Certificates and admissions - CE. Additional inforamtion: luminaire to be mounted in the line, left element, three-circuit. Accessories: cross connectors, line connector.

| Item code                 | 0E1XLLAG325AMIC                                              |
|---------------------------|--------------------------------------------------------------|
| Product type              | IN                                                           |
| Category                  | Recessed Linears                                             |
| Family                    | X-Line                                                       |
| Subfamily                 | X-Line G/K Led                                               |
| Materials                 | Luminaire housing made of aluminum profile.                  |
| Optical system            | Optical system - micro prism diffuser made of polycarbonate. |
| Installation instructions | The way of mounting - recessed in<br>suspended ceiling.      |
| Pictograms                | 850° C                                                       |