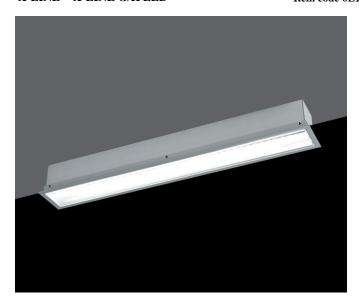

## Item code 0E1XLLBG66AMIC

 $1800\ mm$  length LED linear recessed luminaire for continuous line use from the TROLL family X-Line.

## DESCRIPTION

Type of product - for indoor uses. The way of mounting - recessed in suspended ceiling. Luminaire housing made of aluminum profile. Housing colour - anodised aluminum. Luminaire dimensions: length - 1692 mm, width - 80 mm, height - 136 mm. Optical system - micro prism diffuser made of polycarbonate. Luminaire is equipped with light source. Types of light sources - LED. Printed circuit board for mounting LED made of aluminum. Luminuou flux of LED sources - 7068 lm. LED sources power - 44,4 W. Colour temperature of light source - 4000K. SDCM=3. CRI?80. Durability of LED light sources - 60000 h (L80/B10). Luminous flux of the luminaire - 5301 lm. Power consumed by the luninaire - 47 W. Luminous efficacy of the luminaire - 112,79 lm/W.Type of power supply electronic gear. Operational temperature range of the luminaire  $^{\rm 5}{}^{\rm C}$  to 30°C. Protection level  $\rm P$  -  $\rm IP44$ . Protection level  $\rm IK$  -  $\rm IK04$ . Protection against electric shock - class I. Certificates and admissions - CE. Additional inforamtion: luminaire to be mounted in the line, right element, three-circuit. Accessories: cross connectors, line connector.

| Item code                 | 0E1XLLBG66AMIC                                               |
|---------------------------|--------------------------------------------------------------|
| Product type              | IN                                                           |
| Category                  | Recessed Linears                                             |
| Family                    | X-Line                                                       |
| Subfamily                 | X-Line G/K Led                                               |
| Materials                 | Luminaire housing made of aluminum profile.                  |
| Optical system            | Optical system - micro prism diffuser made of polycarbonate. |
| Installation instructions | The way of mounting - recessed in<br>suspended ceiling.      |
| Pictograms                | 850° C                                                       |