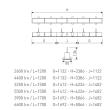

| Dimensions              |                 |  |
|-------------------------|-----------------|--|
| Product dimensions (mm) | 80 x 1402 x 136 |  |
| Drilling hole (mm)      | 70 x 1402       |  |

Scheme