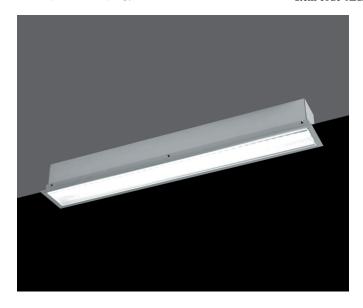

## Item code 0E1XLLCG55AMIC

1500 mm length LED linear recessed luminaire for continuous line use from the TROLL family X-Line.

## DESCRIPTION

Type of product - for indoor uses. The way of mounting - recessed in suspended ceiling. Luminaire housing made of aluminum profile. Housing colour - anodised aluminum. Luminaire dimensions: length - 1402 mm, width - 80 mm, height - 136 mm. Optical system - micro prism diffuser made of polycarbonate. Luminaire is equipped with light source. Types of light sources - LED. Printed circuit board for mounting LED made of aluminum. Luminuou flux of LED sources - 5655 lm. LED sources power - 35,5 W. Colour temperature of light source - 4000K. SDCM=3. CRI780. Durability of LED light sources - 60000 h (L80/B10). Luminous flux of the luminaire - 4241 lm. Power consumed by the luninaire - 38 W. Luminous efficacy of the luminaire - 111,61 lm/W.Type of power supply electronic gear. Operational temperature range of the luminaire 5°C to 30°C. Protection level IP - IP44. Protection level IK - IK04. Protection against electric shock - class I. Certificates and admissions - CE. Additional inforamtion: luminaire to be mounted in the line, middle element, three-circuit. Accessories: cross connectors, line connectors, line connectors.

| Item code                 | 0E1XLLCG55AMIC                                               |
|---------------------------|--------------------------------------------------------------|
| Product type              | IN                                                           |
| Category                  | Recessed Linears                                             |
| Family                    | X-Line                                                       |
| Subfamily                 | X-Line G/K Led                                               |
| Materials                 | Luminaire housing made of aluminum profile.                  |
| Optical system            | Optical system - micro prism diffuser made of polycarbonate. |
| Installation instructions | The way of mounting - recessed in<br>suspended ceiling.      |
| Pictograms                | 850° C                                                       |