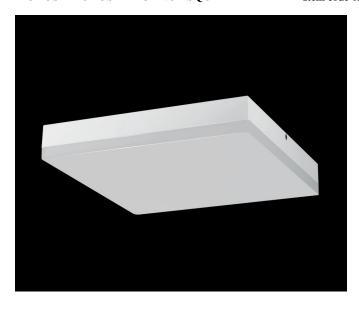

## Compact surface luminaire with square format from the Lotos Elegance family of TROLL.

## DESCRIPTION

Type of product - for indoor uses. The way of mounting - surface mounted on ceiling or wall construction. Luminaire housing made of polycarbonate. Housing colour - white. Luminaire dimensions: length - 280 mm, width - 280 mm, height - 55 mm. Optical system - diffuser made of opalized polycarbonate. Luminaire is equipped with light source. Types diffuser made of opalized polycarbonate. Luminaire is equipped with light source. Types of light sources - LED. Printed circuit board for mounting LED made of FR-4. Luminuou flux of LED sources - 2400 lm. LED sources power - 22 W. Colour temperature of light source - 4000K. CRI?80. Luminous flux of the luminaire - 1629 lm. Power consumed by the luninaire - 26 W. Luminous efficacy of the luminaire - 62,65 lm/W.Type of power supply - electronic gear. Operational temperature range of the luminaire -20°C to 40°C. Protection level IP - IP54. Protection level IK - IK10. Protection against electric shock - class II Certificates and admissions. class II. Certificates and admissions - CE.

| Item code                 | 0F1LL240ES921                                                          |
|---------------------------|------------------------------------------------------------------------|
| Product type              | IN                                                                     |
| Category                  | Surface Luminaires                                                     |
| Family                    | Lotos                                                                  |
| Subfamily                 | Lotos Elegance Square                                                  |
| Materials                 | Luminaire housing made of polycarbonate.                               |
| Optical system            | Optical system - diffuser made of opalized polycarbonate.              |
| Installation instructions | The way of mounting - surface mounted on ceiling or wall construction. |
| Pictograms                |                                                                        |