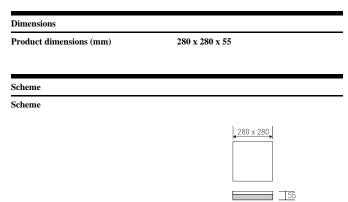

## DESCRIPTION

Type of product - for indoor uses. The way of mounting - surface mounted on ceiling or wall construction. Luminaire housing made of polycarbonate. Housing colour - white. Luminaire dimensions: length - 280 mm, width - 280 mm, height - 55 mm. Optical system - diffuser made of opalized polycarbonate. Luminaire is equipped with light source. Types diffuser made of opalized polycarbonate. Luminaire is equipped with light source. Types of light sources - LED. Printed circuit board for mounting LED made of FR-4. Luminuou flux of LED sources - 2400 lm. LED sources power - 22 W. Colour temperature of light source - 4000K. CRI?80. Luminous flux of the luminaire - 1629 lm. Power consumed by the luninaire - 26 W. Luminous efficacy of the luminaire - 62,65 lm/W.Type of power supply - electronic gear. Operational temperature range of the luminaire -20°C to 40°C. Protection level IP - IP54. Protection level IK - IK10. Protection against electric shock - class II Certificates and admissions. class II. Certificates and admissions - CE.