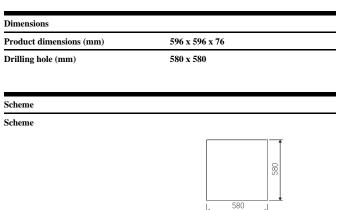

## DESCRIPTION

Type of product - for indoor uses. The way of mounting - recessed in suspended ceiling. Mounting hole - 580x580 mm. Luminaire housing made of steel sheet, coated with powder paint resistant to UV. Housing colour - white Luminaire dimensions: length - 596 mm, width - 596 mm, height - 76 mm. Optical system - PMMA opalized diffuser. Luminaire is equipped with light source. Types of light sources - LED. Printed circuit board for mounting LED made of aluminum. Luminuou flux of LED sources - 4176 lm. LED sources power - 23 W. Colour temperature of light source - 4000K. SDCM=3. CRI?80. Durability of LED light sources - 60000 h (L80/B10). Luminous flux of the luminaire - 3195 lm. Power consumed by the luminaire - 26 W. Luminous efficacy of the luminaire - 122,8 lm/W.Type of power supply - electronic gear. Operational temperature range of the luminaire  $5^{\circ}$ C to  $30^{\circ}$ C. Protection level IP - IP65. Protection level IK - IK04. Protection against electric shock - class I. Certificates and admissions - CE, PZH. Additional informattion: the diffuser opened with mechanical clamp. Accessories: handle for plasterboard ceilings.