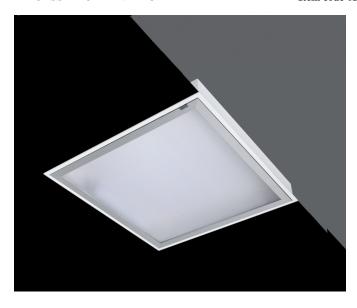

## Recessed luminaire for Clean Rooms from the Health & Care program of TROLL

## DESCRIPTION

Type of product - for indoor uses. The way of mounting - recessed in suspended ceiling. Mounting hole - 580x580 mm. Luminaire housing made of steel sheet, coated with powder paint resistant to UV. Housing colour - white Luminaire dimensions: length - 596 mm, width - 596 mm, height - 76 mm. Optical system - PMMA opalized diffuser. Luminaire is equipped with light source. Types of light sources - LED. Printed circuit board for mounting LED made of aluminum. Luminuou flux of LED sources - 4176 lm. LED sources power - 23 W. Colour temperature of light source - 4000K. SDCM=3. CRI?80. Durability of LED light sources - 60000 h (L80/B10). Luminous flux of the luminaire - 3195 lm. Power consumed by the luminaire - 26 W. Luminous efficacy of the luminaire - 122,8 lm/W.Type of power supply - electronic gear. Operational temperature range of the luminaire  $5^{\circ}$ C to  $30^{\circ}$ C. Protection level IP - IP65. Protection level IK - IK04. Protection against electric shock - class I. Certificates and admissions - CE, PZH. Additional informattion: the diffuser opened with mechanical clamp. Accessories: handle for plasterboard ceilings.