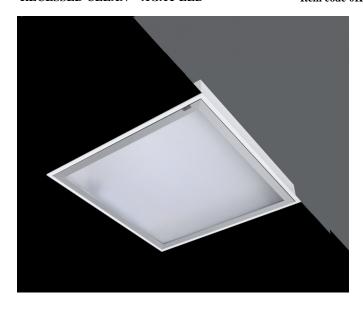

## DESCRIPTION

Type of product - for indoor uses. The way of mounting - recessed in suspended ceiling. Mounting hole -  $580 \times 580$  mm. Luminaire housing made of steel sheet, coated with powder paint resistant to UV. Housing colour - white. Luminaire dimensions: length - 596 mm, width - 596 mm, height - 76 mm. Optical system - hardened glass, matt. Luminaire is equipped with light source. Types of light sources - LED. Printed circuit board for mounting LED made of aluminum. Luminuou flux of LED sources - 6966 lm. LED sources power - 37 W. Colour temperature of light source - 4000K. SDCM=3. CRI>80. Durability of LED light sources - 6000h (L80/B10). Luminous flux of the luminaire - 5573 lm. Power consumed by the luninaire - 42 W. Luminous efficacy of the luminaire - 133 lm/W.Type of power supply - electronic gear. Operational temperature range of the luminaire  $5^{\circ}$ C to  $30^{\circ}$ C. Protection level IP - IP65. Protection level IK - IK08. Protection against electric shock - class I. Certificates and admissions - CE, PZH. Additional information: the diffuser opened with mechanical clamp. Accessories: handle for plasterboard ceilings.