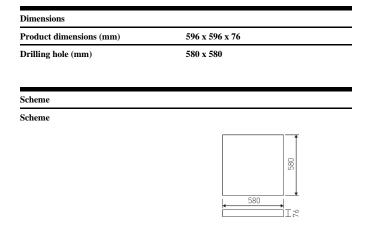

## DESCRIPTION

Type of product - for indoor uses. The way of mounting - recessed in suspended ceiling. Mounting hole -  $580 \times 580$  mm. Luminaire housing made of steel sheet, coated with powder paint resistant to UV. Housing colour - white. Luminaire dimensions: length - 596 mm, width - 596 mm, height - 76 mm. Optical system - hardened glass, matt. Luminaire is equipped with light source. Types of light sources - LED. Printed circuit board for mounting LED made of aluminum. Luminuou flux of LED sources - 6966 lm. LED sources power - 37 W. Colour temperature of light source - 4000K. SDCM=3. CRI>80. Durability of LED light sources - 6000h (L80/B10). Luminous flux of the luminaire - 5573 lm. Power consumed by the luninaire - 42 W. Luminous efficacy of the luminaire - 133 lm/W.Type of power supply - electronic gear. Operational temperature range of the luminaire  $5^{\circ}$ C to  $30^{\circ}$ C. Protection level IP - IP65. Protection level IK - IK08. Protection against electric shock - class I. Certificates and admissions - CE, PZH. Additional information: the diffuser opened with mechanical clamp. Accessories: handle for plasterboard ceilings.