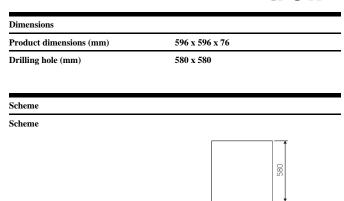

## DESCRIPTION

Type of product - for indoor uses. The way of mounting - recessed in suspended ceiling. Mounting hole - 580x580 mm. Luminaire housing made of steel sheet, coated with powder paint resistant to UV. Housing colour - white. Luminaire dimensions: length - 596 mm, width - 596 mm, height - 76 mm. Optical system - micro prism diffuser made of polycarbonate with hardened glass. Luminaire is equipped with light source. Types of light sources - LED. Printed circuit board for mounting LED made of aluminum. Luminuou flux of LED sources - 11610 lm. LED sources power - 62 W. Colour temperature of light source - 4000K. SDCM=3. CRI>80. Durability of LED light sources - 60000 h (L80/B10). Luminous flux of the luminaire - 8823 lm. Power consumed by the luminaire - 70 W. Luminous efficacy of the luminaire - 126 lm/W. Type of power supply - electronic gear. Operational temperature range of the luminaire 5°C to 30°C. Protection level IP - IP65. Protection level IK - IK08. Protection against electric shock - class I. Certificates and admissions - CE, PZH. Additional informattion: the diffuser opened with mechanical clamp. Accessories: handle for plasterboard ceilings.