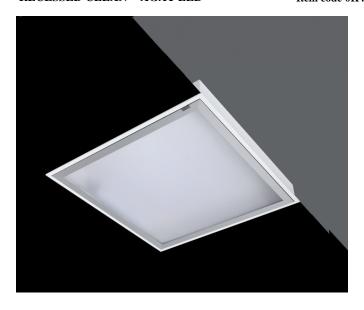

## DESCRIPTION

Type of product - for indoor uses. The way of mounting - recessed in suspended ceiling. Mounting hole - 580x580 mm. Luminaire housing made of steel sheet, coated with powder paint resistant to UV. Housing colour - white. Luminaire dimensions: length - 596 mm, width - 596 mm, height - 76 mm. Optical system - micro prism diffuser made of polycarbonate with hardened glass. Luminaire is equipped with light source. Types of light sources - LED. Printed circuit board for mounting LED made of aluminum. Luminuou flux of LED sources - 11610 lm. LED sources power - 62 W. Colour temperature of light source - 4000K. SDCM=3. CRI>80. Durability of LED light sources - 60000 h (L80/B10). Luminous flux of the luminaire - 8823 lm. Power consumed by the luminaire - 70 W. Luminous efficacy of the luminaire - 126 lm/W. Type of power supply - electronic gear. Operational temperature range of the luminaire 5°C to 30°C. Protection level IP - IP65. Protection level IK - IK08. Protection against electric shock - class I. Certificates and admissions - CE, PZH. Additional informattion: the diffuser opened with mechanical clamp. Accessories: handle for plasterboard ceilings.

| Item code                 | 0K4AL5BAAMPRS                                                                          |
|---------------------------|----------------------------------------------------------------------------------------|
| Product type              | IN                                                                                     |
| Category                  | Health and Care                                                                        |
| Family                    | Recessed Clean                                                                         |
| Subfamily                 | Agat Led                                                                               |
| Materials                 | Luminaire housing made of steel sheet,<br>coated with powder paint resistant to UV.    |
| Optical system            | Optical system - micro prism diffuser<br>made of polycarbonate with hardened<br>glass. |
| Installation instructions | The way of mounting - recessed in suspended ceiling.                                   |
| Pictograms                |                                                                                        |