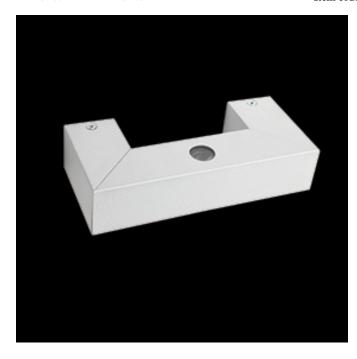

## Decorative sconce from the TROLL family Mini wall C Led.

## DESCRIPTION

Decorative sconce from the TROLL family Mini wall C Led. Luminaire made from Aluminium with lenses of renowned producers which allows unlimited possibilities to arrange luminous flux up and down. MINI WALL C LED is recommended to be installed as a decorative and accent Lighting in both indoor and outdoor façades.

| Item code                 | 0KFL21-222                                                                               |  |
|---------------------------|------------------------------------------------------------------------------------------|--|
| Product type              | IN                                                                                       |  |
| Category                  | Apliques                                                                                 |  |
| Family                    | Mini Wall                                                                                |  |
| Subfamily                 | Mini Wall Led                                                                            |  |
| Materials                 | Luminaire body made of aluminium with plastic lenses.                                    |  |
| Optical system            | The fixture sets an optical system based on lenses which produce a double beam 9° x 36°. |  |
| Installation instructions | Luminaire designed to be wall surface mounted.                                           |  |
| Pictograms                |                                                                                          |  |