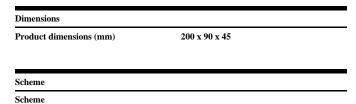

|  |
| Family                    | Mini Wall                                                                                |  |
| Subfamily                 | Mini Wall Led                                                                            |  |
| Materials                 | Luminaire body made of aluminium with plastic lenses.                                    |  |
| Optical system            | The fixture sets an optical system based on lenses which produce a double beam 9° x 36°. |  |
| Installation instructions | Luminaire designed to be wall surface mounted.                                           |  |
| Pictograms                |                                                                                          |  |









| Product                     |                  |  |
|-----------------------------|------------------|--|
| Real power (W)              | 2 x 1,9          |  |
| Real luminous flux (Lm)     | 214              |  |
| Luminous efficiency (Lm/W)  | 58               |  |
| Beam angle (°)              | 2 x (9 x 36)     |  |
| Life time (h)               | 50000            |  |
| IP                          | 20               |  |
| IK                          | 04               |  |
| Electrical class insulation | Class 1          |  |
| Operating temperature       | from 5°C to 30°C |  |
| Electrical feeding          | 220240V, 50/60Hz |  |
| Colour                      | Black            |  |

| Control gear               | Electronic Control Gear |
|----------------------------|------