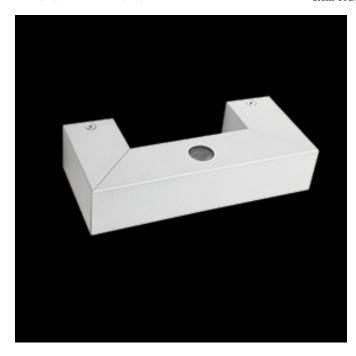

## Decorative sconce from the TROLL family Mini wall C Led.

## DESCRIPTION

Decorative sconce from the TROLL family Mini wall C Led. Luminaire made from Aluminium with lenses of renowned producers which allows unlimited possibilities to arrange luminous flux up and down. MINI WALL C LED is recommended to be installed as a decorative and accent Lighting in both indoor and outdoor façades.

| Item code                 | 0KFL21-234                                                                               |
|---------------------------|------------------------------------------------------------------------------------------|
| Product type              | IN                                                                                       |
| Category                  | Apliques                                                                                 |
| Family                    | Mini Wall                                                                                |
| Subfamily                 | Mini Wall Led                                                                            |
| Materials                 | Luminaire body made of aluminium with plastic lenses.                                    |
| Optical system            | The fixture sets an optical system based on lenses which produce a double beam 9° x 36°. |
| Installation instructions | Luminaire designed to be wall surface mounted.                                           |
| Pictograms                |                                                                                          |