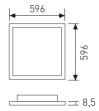

| Dimensions              |                     |  |
|-------------------------|---------------------|--|
| Product dimensions (mm) | 595,5 x 595,5 x 8,5 |  |
| Packing dimensions (mm) | 640 x 640 x 50      |  |
| Net weight (g)          | 3000                |  |
| Gross weight (Kg)       | 3,1                 |  |

Scheme

Scheme