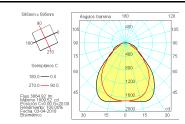

Photometry

## Item code 11.0040.1413.33

Photometry

| Accesories |                                                                                     |
|------------|-------------------------------------------------------------------------------------|
| 007/6060   | Adapter frame to install visible profile<br>luminaire to a smoth non-modular. Drill |
|            | 610x610.                                                                            |