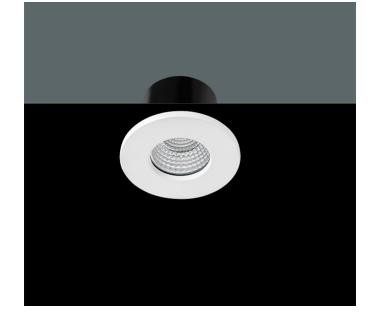

## Waterproof fix downlight from the TROLL family Downled.

#### DESCRIPTION

Waterproof fix downlight from the TROLL family Downled setting an advanced and innovative thermal balance system through passive dissipation with stable colour temperature of 3000° K (warm white) optimised to be used as lighting of areas where waterproof features were required such as wet areas, clean rooms or outdoor porches. Designed for ceiling recessed installation. Luminaire body built in die-cast aluminium finished in white. Luminaire is IP65. Luminaire built-in an high purity aluminium reflector with frontal transparent diffuser with an angle beam of 50°. Luminaire sets a 7 W LED source with CRI higher than 80 % and a chromatic dispersion lower than 5 SMCD. Luminaire UGR<19. Fixture has a luminous flux of 420 Lm, with an efficiency of 56,0 Lm/W and a total consumption of 7,5 W. The average life for the luminaire is 50000 h (stabilised at a minimum flux of 70 % from the original). Luminaire built-in an auxiliary gear ON/OF fed at