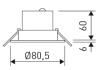

#### **DOWNLED - DOWNLED**

Item code 11.0147.1311.33

| Dimensions              |              |  |
|-------------------------|--------------|--|
| Product dimensions (mm) | ø80,5 x 60   |  |
| Packing dimensions (mm) | 90 x 90 x 90 |  |
| Net weight (g)          | 240          |  |
| Gross weight (Kg)       | 0,27         |  |
| Drilling hole (mm)      | Ø70          |  |

Scheme

Scheme