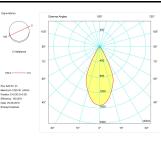

| Product                     |                    |  |
|-----------------------------|--------------------|--|
| Real power (W)              | 7,5                |  |
| Real luminous flux (Lm)     | 420                |  |
| Luminous efficiency (Lm/W)  | 56,0               |  |
| Beam angle (°)              | 50                 |  |
| Life time (h)               | 50000              |  |
| IP                          | 65/20              |  |
| Electrical class insulation | Class 2            |  |
| Operating temperature       | from -20°C to 35°C |  |
| Electrical feeding          | 220240V, 50/60Hz   |  |
| Colour                      | White              |  |
| Energy efficiency class     | Α                  |  |

| Light source               |      |  |
|----------------------------|------|--|
| Light source included      | Yes  |  |
| Light source               | Led  |  |
| Nominal power (W)          | 7    |  |
| Nominal luminous flux (Lm) | 650  |  |
| Colour temperature (K)     | 3000 |  |
| Colour consistency (SDCM)  | 5    |  |
| CRI                        | 80   |  |