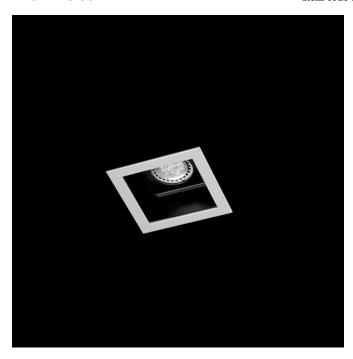

## Small format single head square downlight with double cardan from the TROLL family Zas Cube.

## DESCRIPTION

Small format single head square downlight with double cardan from the TROLL family Zas Cube optimised to be used as general indoor lighting for offices, hospitals commercial areas or residential & contract spaces. Designed for ceiling recessed installation. Luminaire body made from lacquered stainless steel sheet with head lights built in die-cast aluminium finished in grey. Luminaire sets a ball joint system which allows 30° in both cardanic axels. Use a QPAR-16 lightsource with maximum power of 50 W. Lightsource not included. Luminaire is fed at 220-240V; 50/60 Hz. and doesn't need auxiliary gear.