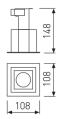

| Dimensions              |                 |  |
|-------------------------|-----------------|--|
| Product dimensions (mm) | 108 x 108 x 148 |  |
| Packing dimensions (mm) | 115 x 130 x 170 |  |
| Net weight (g)          | 750             |  |
| Gross weight (Kg)       | 0,8             |  |
| Drilling hole (mm)      | 94 x 94         |  |

Scheme

Scheme

Product