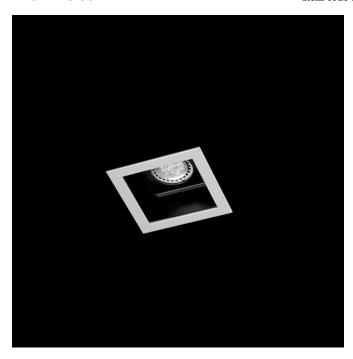

## Small format single head square downlight with double cardan from the TROLL family Zas Cube.

## DESCRIPTION

Small format single head square downlight with double cardan from the TROLL family Zas Cube optimised to be used as general indoor lighting for offices, hospitals commercial areas or residential & contract spaces. Designed for ceiling recessed installation. Luminaire body made from lacquered stainless steel sheet with head lights built in die-cast aluminium finished in white. Luminaire sets a ball joint system which allows 30° in both cardanic axels. Use a QPAR-16 lightsource with maximum power of 50 W. Lightsource not included. Luminaire is fed at 220-240V; 50/60 Hz. and doesn't need auxiliary gear.