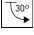

## DESCRIPTION

Small format single head square downlight with double cardan from the TROLL family Zas Cube optimised to be used as general indoor lighting for offices, hospitals commercial areas or residential & contract spaces. Designed for ceiling recessed installation. Luminaire body made from lacquered stainless steel sheet with head lights built in die-cast aluminium finished in white. Luminaire sets a ball joint system which allows 30° in both cardanic axels. Use a QPAR-16 lightsource with maximum power of 50 W. Lightsource not included. Luminaire is fed at 220-240V; 50/60 Hz. and doesn't need auxiliary gear.