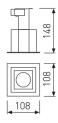

| Dimensions              |                 |  |
|-------------------------|-----------------|--|
| Product dimensions (mm) | 108 x 108 x 148 |  |
| Packing dimensions (mm) | 115 x 130 x 170 |  |
| Net weight (g)          | 750             |  |
| Gross weight (Kg)       | 0,8             |  |
| Drilling hole (mm)      | 94 x 94         |  |