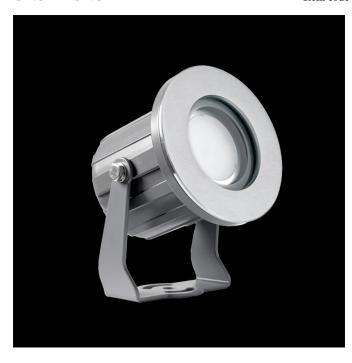

## Small format outdoor projector from the TROLL family Single.

## DESCRIPTION

Small format outdoor projector from the TROLL family Single setting an advanced and innovative thermal balance system through passive dissipation with stable colour temperature of optimised to be used as accent lighting in garden projects. Designed for floor wall or ceiling surface mounted. Spike for land installation included. Body built in extruded aluminium with frontal protection made of tempered glass finished in anthracite. Luminaire is IP68. and sets a max. 35 W QPAR-16 (not supplied) fed at 220-240V; 50/60 Hz.

| 11.0779.0001.22                                                                  |
|----------------------------------------------------------------------------------|
| OUT                                                                              |
| Projectors                                                                       |
| Single                                                                           |
| Single                                                                           |
| Body built in extruded aluminium with frontal protection made of tempered glass. |
| Luminaire built-in a.                                                            |
| Luminaire designed for floor wall or ceiling surface mounted.                    |
|                                                                                  |