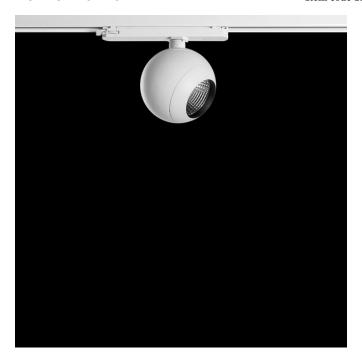

## Spherical spotlight from the TROLL family Lumbo.

## DESCRIPTION

Spherical spotlight from the TROLL family Lumbo setting an advanced and innovative thermal balance system through passive dissipation with stable colour temperature of  $4000^\circ$  K (neutral white) optimized to be used as general & accent lighting for commercial areas shop-windows and different indoor spaces. Designed for Installation on the TROLL triphasic track. Body built in Die-cast aluminium painted in black. Luminaire built-in an reflector made of high high vacuum aluminised policarbonate with an angle beam of  $15^\circ$ . Luminaire sets a 28 W LED source with CRI higher than 90 % and a chromatic dispersion lower than 3 SDCM. Luminaire sets a ball joint system which allows rotation  $355^\circ$  and tilting  $90^\circ$ . Fixture has a luminous flux of 3378 Lm, with an efficiency of 107.2 Lm/W and a total consumption of 31 W. The average life for the luminaire is 50000 h (established at a minimum flux of 70 % from the original). Luminaire built-in an auxiliary gear ON/OF fed at 220-240V; 50/60~Hz hidden into the track adapter.