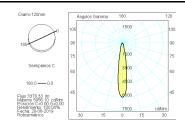

|  |
| Electrical class insulation | Class 1            |  |
| Operating temperature       | from -20°C to 35°C |  |
| Electrical feeding          | 220240V, 50/60Hz   |  |
| Colour                      | Black              |  |
| Energy efficiency class     | <b>A</b> +         |  |

| Yes                     |
|-------------------------|
| Electronic Control Gear |
| 0,98                    |
|                         |
|                         |
| Yes                     |
| Led                     |
| 28                      |
| 3511                    |
| 50000                   |
| 4000                    |
| 800                     |
| 3                       |
| 90                      |
|                         |

Photometry

Control gear

## Item code 11.1426.3411.04







Accesories

11.1426.0001.04

Honeycomb antiglaring accessory for Lumbo spotlight.