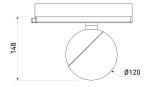

| Dimensions              |                 |  |
|-------------------------|-----------------|--|
| Product dimensions (mm) | ø120 x 148      |  |
| Packing dimensions (mm) | 270 x 145 x 120 |  |
| Net weight (g)          | 1010            |  |
| Gross weight (Kg)       | 1.200           |  |

Scheme

Scheme