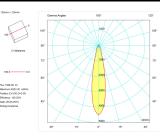

Photometry

| LU | Х     | Ο | N | Д |
|----|-------|---|---|---|
|    | · · · |   |   |   |

| Product                     |                    |  |
|-----------------------------|--------------------|--|
| Real power (W)              | 15,5               |  |
| Real luminous flux (Lm)     | 1096               |  |
| Luminous efficiency (Lm/W)  | 70,7               |  |
| Beam angle (°)              | 25                 |  |
| Life time (h)               | 50000              |  |
| IP                          | 20                 |  |
| Electrical class insulation | Class 2            |  |
| Operating temperature       | from -20°C to 35°C |  |
| Electrical feeding          | 220240V, 50/60Hz   |  |
| Colour                      | Black              |  |
| Energy efficiency class     | Α                  |  |