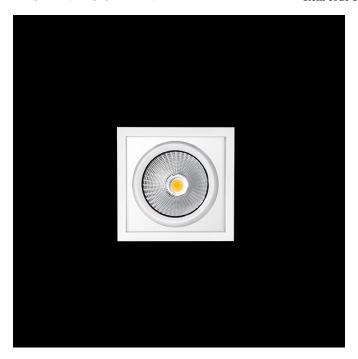

## Single head square downlight with small format from the TROLL family Mini Zas Cardan.

## DESCRIPTION

Single head square downlight with small format from the TROLL family Mini Zas Cardan setting an advanced and innovative thermal balance system through passive dissipation with stable colour temperature of 4000° K (neutral white) optimised to be used as general indoor lighting for offices, hospitals commercial areas or residential & contract spaces. Designed for ceiling recessed installation. Luminaire body made from Lacquered stainless steel sheet with headlights and heat-sinks built in die cast aluminium finished in grey. Luminaire is IP20. Luminaire built-in an head setting faceted reflector made in high purity aluminium with an angle beam of 20°. Luminaire sets a 13 W LED source with CRI higher than 85 % and a chromatic dispersion lower than 3 SMCD. Luminaire sets a ball joint system which allows 25° in both cardanic axels. Fixture has a luminous flux of 1175 Lm, with an efficiency of 75,8 Lm/W and a total consumption of 15,5 W. The average life for the luminaire is 50000 h (stabilised at a minimum flux of 70 % from the original). Luminaire built-in an auxiliary gear ON/OF fed at 220-240V; 50/60 Hz.