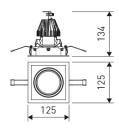

| Dimensions              |                 |  |
|-------------------------|-----------------|--|
| Product dimensions (mm) | 125 x 125 x 134 |  |
| Packing dimensions (mm) | 135 x 135 x 144 |  |
| Net weight (g)          | 1423            |  |
| Drilling hole (mm)      | 110 x 110       |  |

Scheme

Scheme