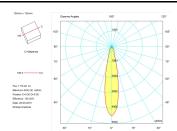

----|-------------------------|
| Control gear included      | Yes                     |
| Control gear               | Electronic Control Gear |
| Factor de potencia         | 0,99                    |
|                            |                         |
| Light source               |                         |
| Light source included      | Yes                     |
| Light source               | Led                     |
| Nominal power (W)          | 13                      |
| Nominal luminous flux (Lm) | 2000                    |
| Average life time (h)      | 50000                   |
| Colour temperature (K)     | 4000                    |
| Colour consistency (SDCM)  | 3                       |
| CRI                        | 80                      |

Photometry



Photometry