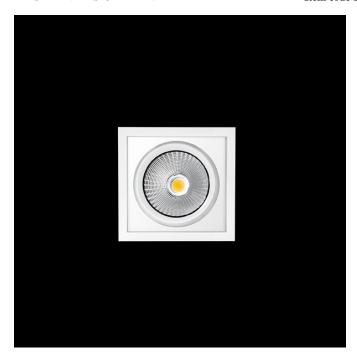

## Single head square downlight with small format from the TROLL family Mini Zas Cardan.

## DESCRIPTION

Single head square downlight with small format from the TROLL family Mini Zas Cardan setting an advanced and innovative thermal balance system through passive dissipation with stable colour temperature of 4000° K (neutral white) optimised to be used as general indoor lighting for offices, hospitals commercial areas or residential & contract spaces. Designed for ceiling recessed installation. Luminaire body made from Lacquered stainless steel sheet with headlights and heat-sinks built in die cast aluminium finished in white. Luminaire is IP20. Luminaire built-in an head setting faceted reflector made in high purity aluminium with an angle beam of 20°. Luminaire sets a 13 W LED source with CRI higher than 85 % and a chromatic dispersion lower than 3 SMCD. Luminaire sets a ball joint system which allows 25° in both cardanic axels. Fixture has a luminous flux of 1175 Lm, with an efficiency of 75,8 Lm/W and a total consumption of 15,5 W. The average life for the luminaire is 50000 h (stabilised at a minimum flux of 70 % from the original). Luminaire built-in an auxiliary gear ON/OF fed at 220-240V; 50/60 Hz.