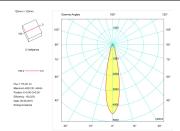

ol gear included      | Yes                     |  |
| Control gear               | Electronic Control Gear |  |
| Factor de potencia         | 0,99                    |  |
|                            |                         |  |
| Light source               |                         |  |
| Light source included      | Yes                     |  |
| Light source               | Led                     |  |
| Nominal power (W)          | 13                      |  |
| Nominal luminous flux (Lm) | 2000                    |  |
| Average life time (h)      | 50000                   |  |
| Colour temperature (K)     | 4000                    |  |
| Colour consistency (SDCM)  | 3                       |  |
| CRI                        | 80                      |  |

Photometry



Photometry