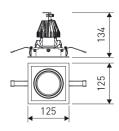

| Dimensions              |                 |  |
|-------------------------|-----------------|--|
| Product dimensions (mm) | 125 x 125 x 134 |  |
| Packing dimensions (mm) | 135 x 135 x 144 |  |
| Net weight (g)          | 1423            |  |
| Drilling hole (mm)      | 110 x 110       |  |

Scheme

Scheme