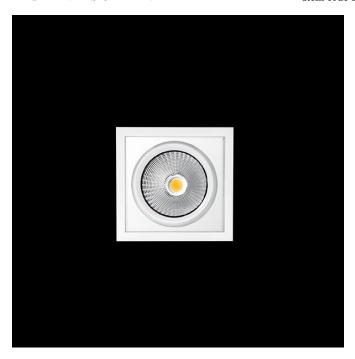

## Single head square downlight with small format from the TROLL family Mini Zas Cardan.

## DESCRIPTION

Single head square downlight with small format from the TROLL family Mini Zas Cardan setting an advanced and innovative thermal balance system through passive dissipation with stable colour temperature of 4000° K (neutral white) optimised to be used as general indoor lighting for offices, hospitals commercial areas or residential & contract spaces. Designed for ceiling recessed installation. Luminaire body made from Lacquered stainless steel sheet with headlights and heat-sinks built in die cast aluminium finished in white. Luminaire is IP20. Luminaire built-in an head setting faceted reflector made in high purity aluminium with an angle beam of 40°. Luminaire sets a 13 W LED source with CRI higher than 85 % and a chromatic dispersion lower than 3 SMCD. Luminaire sets a ball joint system which allows 25° in both cardanic axels. Fixture has a luminous flux of 1146 Lm, with an efficiency of 73,9 Lm/W and a total consumption of 15,5 W. The average life for the luminaire is 50000 h (stabilised at a minimum flux of 70 % from the original). Luminaire built-in an auxiliary gear ON/OF fed at 220-240V; 50/60 Hz.