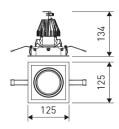

| Dimensions              |                 |  |
|-------------------------|-----------------|--|
| Product dimensions (mm) | 125 x 125 x 134 |  |
| Packing dimensions (mm) | 135 x 135 x 144 |  |
| Net weight (g)          | 1423            |  |
| Drilling hole (mm)      | 110 x 110       |  |