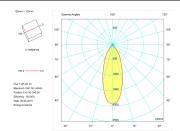

ol gear included      | Yes                     |  |
| Control gear               | Electronic Control Gear |  |
| Factor de potencia         | 0,99                    |  |
|                            |                         |  |
| Light source               |                         |  |
| Light source included      | Yes                     |  |
| Light source               | Led                     |  |
| Nominal power (W)          | 13                      |  |
| Nominal luminous flux (Lm) | 2000                    |  |
| Average life time (h)      | 50000                   |  |
| Colour temperature (K)     | 4000                    |  |
| Colour consistency (SDCM)  | 3                       |  |
| CRI                        | 80                      |  |

Photometry



Photometry