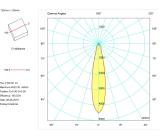

Photometry

#### Scheme

Scheme

| Product                     |                    |  |
|-----------------------------|--------------------|--|
| Real power (W)              | 29                 |  |
| Real luminous flux (Lm)     | 2108               |  |
| Luminous efficiency (Lm/W)  | 72,7               |  |
| Beam angle (°)              | 25                 |  |
| Life time (h)               | 50000              |  |
| IP                          | 20                 |  |
| Electrical class insulation | Class 2            |  |
| Operating temperature       | from -20°C to 35°C |  |
| Electrical feeding          | 220240V, 50/60Hz   |  |
| Colour                      | Black              |  |
| Energy efficiency class     | Α                  |  |