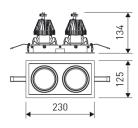

| Dimensions              |                 |  |
|-------------------------|-----------------|--|
| Product dimensions (mm) | 125 x 125 x 134 |  |
| Packing dimensions (mm) | 135 x 135 x 144 |  |
| Net weight (g)          | 1423            |  |
| Drilling hole (mm)      | 110 x 110       |  |