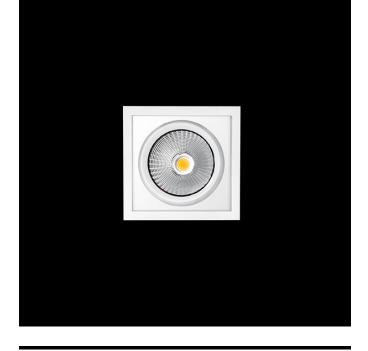

# Single head square downlight with small format from the TROLL family Mini Zas Cardan.

## DESCRIPTION

Single head square downlight with small format from the TROLL family Mini Zas Cardan setting an advanced and innovative thermal balance system through passive dissipation with stable colour temperature of 3000° K (warm white) optimised to be used as general indoor lighting for offices, hospitals commercial areas or residential & contract spaces. Designed for ceiling recessed installation. Luminaire body made from Lacquered stainless steel sheet with headlights and heat-sinks built in die cast aluminium finished in black. Luminaire is IP20. Luminaire built-in an head setting faceted reflector made in high purity aluminium with an angle beam of 20°. Luminaire sets a 25 W LED source with CRI higher than 85 % and a chromatic dispersion lower than 3 SMCD. Luminaire sets a ball joint system which allows 25° in both cardanic axels. Fixture has a luminous flux of 2108 Lm, with an efficiency of 72,7 Lm/W and a total consumption of 29 W. The average life for the luminaire is 50000 h (stabilised at a minimum flux of 70 % from the original). Luminaire built-in an auxiliary gear ON/OF fed at 220-240V; 50/60 Hz.

| Item code                 | 11.1518.2831.04                                                                                                            |  |
|---------------------------|----------------------------------------------------------------------------------------------------------------------------|--|
| Product type              | IN                                                                                                                         |  |
| Category                  | Recessed Downlights                                                                                                        |  |
| Family                    | Zas                                                                                                                        |  |
| Subfamily                 | Mn Zas Cardan                                                                                                              |  |
| Materials                 | Luminaire body made from Lacquered<br>stainless steel sheet with headlights and<br>heat-sinks built in die cast aluminium. |  |
| Optical system            | Luminaire built-in a head setting faceted reflector made in high purity aluminium.                                         |  |
| Installation instructions | Luminaire designed for ceiling recessed<br>installation.                                                                   |  |
| Pictograms                | ( € 🔲 💷                                                                                                                    |  |