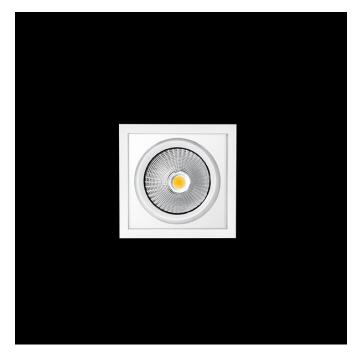

# Single head square downlight with small format from the TROLL family Mini Zas Cardan.

#### DESCRIPTION

Single head square downlight with small format from the TROLL family Mini Zas Cardan setting an advanced and innovative thermal balance system through passive dissipation with stable colour temperature of 3000° K (warm white) optimised to be used as general indoor lighting for offices, hospitals commercial areas or residential & contract spaces. Designed for ceiling recessed installation. Luminaire body made from Lacquered stainless steel sheet with headlights and heat-sinks built in die cast aluminium finished in black. Luminaire is IP20. Luminaire built-in an head setting faceted reflector made in high purity aluminium with an angle beam of 40°. Luminaire sets a 25 W LED source with CRI higher than 85 % and a chromatic dispersion lower than 3 SMCD. Luminaire sets a ball joint system which allows 25° in both cardanic axels. Fixture has a luminous flux of 2047 Lm, with an efficiency of 70,6 Lm/W and a total consumption of 29 W. The average life for the luminaire is 50000 h (stabilised at a minimum flux of 70 % from the original). Luminaire built-in an auxiliary gear ON/OF fed at 220-240V; 50/60 Hz.

| Item code                 | 11.1518.2832.04                                                                                                            |  |
|---------------------------|----------------------------------------------------------------------------------------------------------------------------|--|
| Product type              | IN                                                                                                                         |  |
| Category                  | Recessed Downlights                                                                                                        |  |
| Family                    | Zas                                                                                                                        |  |
| Subfamily                 | Mn Zas Cardan                                                                                                              |  |
| Materials                 | Luminaire body made from Lacquered<br>stainless steel sheet with headlights and<br>heat-sinks built in die cast aluminium. |  |
| Optical system            | Luminaire built-in a head setting faceted reflector made in high purity aluminium.                                         |  |
| Installation instructions | Luminaire designed for ceiling recessed installation.                                                                      |  |
| Pictograms                | ( € 🔲 💷                                                                                                                    |  |