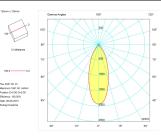

Photometry

| LU | X | Ο | NA |
|----|---|---|----|
|    |   |   |    |

| Product                     |                    |  |
|-----------------------------|--------------------|--|
| Real power (W)              | 29                 |  |
| Real luminous flux (Lm)     | 2047               |  |
| Luminous efficiency (Lm/W)  | 70,6               |  |
| Beam angle (°)              | 40                 |  |
| Life time (h)               | 50000              |  |
| IP                          | 20                 |  |
| Electrical class insulation | Class 2            |  |
| Operating temperature       | from -20°C to 35°C |  |
| Electrical feeding          | 220240V, 50/60Hz   |  |
| Colour                      | Black              |  |
| Energy efficiency class     | Α                  |  |
|                             |                    |  |