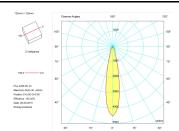

Photometry

Photometry

| Product                     |                    |  |
|-----------------------------|--------------------|--|
| Real power (W)              | 29                 |  |
| Real luminous flux (Lm)     | 2258               |  |
| Luminous efficiency (Lm/W)  | 77,9               |  |
| Beam angle (°)              | 25                 |  |
| Life time (h)               | 50000              |  |
| IP                          | 20                 |  |
| Electrical class insulation | Class 2            |  |
| Operating temperature       | from -20°C to 35°C |  |
| Electrical feeding          | 220240V, 50/60Hz   |  |
| Colour                      | Grey               |  |
| Energy efficiency class     | A                  |  |