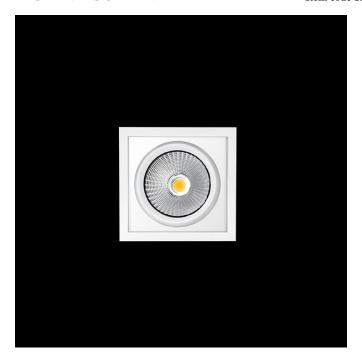

| Dimensions              |                 |  |
|-------------------------|-----------------|--|
| Product dimensions (mm) | 125 x 125 x 134 |  |
| Packing dimensions (mm) | 135 x 135 x 144 |  |
| Net weight (g)          | 1423            |  |
| Drilling hole (mm)      | 110 x 110       |  |