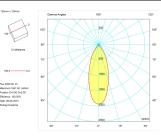

#### DESCRIPTION

Single head square downlight with small format from the TROLL family Mini Zas Cardan setting an advanced and innovative thermal balance system through passive dissipation with stable colour temperature of 4000° K (neutral white) optimised to be used as general indoor lighting for offices, hospitals commercial areas or residential & contract spaces. Designed for ceiling recessed installation. Luminaire body made from Lacquered stainless steel sheet with headlights and heat-sinks built in die cast aluminium finished in black. Luminaire is IP20. Luminaire built-in an head setting faceted reflector made in high purity aluminium with an angle beam of 40°. Luminaire sets a 25 W LED source with CRI higher than 85 % and a chromatic dispersion lower than 3 SMCD. Luminaire sets a ball joint system which allows 25° in both cardanic axels. Fixture has a luminous flux of 2200 Lm, with an efficiency of 75,9 Lm/W and a total consumption of 29 W. The average life for the luminaire is 50000 h (stabilised at a minimum flux of 70 % from the original). Luminaire built-in an auxiliary gear ON/OF fed at 220-240V; 50/60 Hz.

| Product                     |                    |  |
|-----------------------------|--------------------|--|
| Real power (W)              | 29                 |  |
| Real luminous flux (Lm)     | 2200               |  |
| Luminous efficiency (Lm/W)  | 75,9               |  |
| Beam angle (°)              | 40                 |  |
| Life time (h)               | 50000              |  |
| IP                          | 20                 |  |
| Electrical class insulation | Class 2            |  |
| Operating temperature       | from -20°C to 35°C |  |
| Electrical feeding          | 220240V, 50/60Hz   |  |
| Colour                      | Black              |  |
| Energy efficiency class     | Α                  |  |