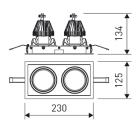

#### ZAS - MN ZAS CARDAN

Item code 11.1518.2842.04

tr●ll®

| Dimensions              |                 |  |
|-------------------------|-----------------|--|
| Product dimensions (mm) | 125 x 125 x 134 |  |
| Packing dimensions (mm) | 135 x 135 x 144 |  |
| Net weight (g)          | 1423            |  |
| Drilling hole (mm)      | 110 x 110       |  |

#### Scheme

Scheme