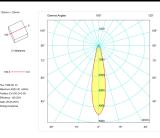

l gear          |                         |  |
|-----------------------|-------------------------|--|
| Control gear included | Yes                     |  |
| Control gear          | Electronic Control Gear |  |
| Factor de potencia    | 0,99                    |  |

| Light source               |          |  |
|----------------------------|----------|--|
| Light source included      | Yes      |  |
| Light source               | Led      |  |
| Nominal power (W)          | 2 x 13   |  |
| Nominal luminous flux (Lm) | 2 x 1900 |  |
| Average life time (h)      | 50000    |  |
| Colour temperature (K)     | 3000     |  |
| Colour consistency (SDCM)  | 3        |  |
| CRI                        | 80       |  |

Photometry

# ZAS - MN ZAS CARDAN

## Item code 11.1518.3831.21

# tr**●ll**®