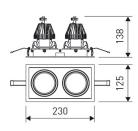

#### Dimensions 125 x 230 x 134 Product dimensions (mm) 135 x 240 x 144 Packing dimensions (mm) Net weight (g) 2423 Drilling hole (mm) 110 x 215

#### Scheme

Scheme

tre