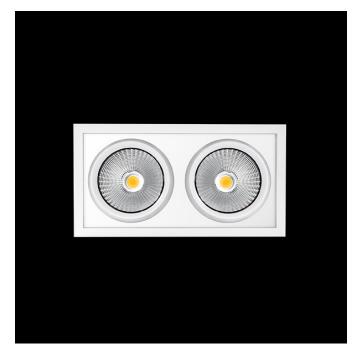

### Double head square downlight with small format from the **TROLL** family Mini Zas Cardan.

### DESCRIPTION

Double head square downlight with small format from the TROLL family Mini Zas Cardan setting an advanced and innovative thermal balance system through passive dissipation with stable colour temperature of 3000° K (warm white) optimised to be used as general indoor lighting for offices, hospitals commercial areas or residential & contract spaces. Designed for ceiling recessed installation. Luminaire body made from Lacquered stainless steel sheet with headlights and heat-sinks built in die cast aluminium finished in grey. Luminaire is IP20. Luminaire built-in an double head setting faceted reflector made in high purity aluminimum with an angle beam of 20°. Luminaire sets a 13 W LED source with CRI higher than 85 % and a chromatic dispersion lower than 3 SMCD. Luminaire sets a ball joint system which allows 25° in both cardanic axels. Fixture has a luminous flux of 2 x 1096 Lm, with an efficiency of 2 x 70,7 Lm/W and a total consumption of 2 x 15,5 W. The average life for the luminaire is 50000 h (stabilised at a minimum flux of 70 % from the original). Luminaire built-in an auxiliary gear ON/OF fed at 220-240V; 50/60 Hz.