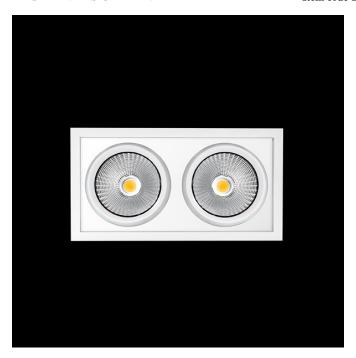

| Dimensions              |                 |  |
|-------------------------|-----------------|--|
| Product dimensions (mm) | 125 x 230 x 134 |  |
| Packing dimensions (mm) | 135 x 240 x 144 |  |
| Net weight (g)          | 2423            |  |
| Drilling hole (mm)      | 110 x 215       |  |

Scheme

Scheme