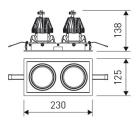

| Dimensions              |                 |  |
|-------------------------|-----------------|--|
| Product dimensions (mm) | 125 x 230 x 134 |  |
| Packing dimensions (mm) | 135 x 240 x 144 |  |
| Net weight (g)          | 2423            |  |
| Drilling hole (mm)      | 110 x 215       |  |

Scheme

Scheme



## Double head square downlight with small format from the TROLL family Mini Zas Cardan.

## DESCRIPTION

Double head square downlight with small format from the TROLL family Mini Zas Cardan setting an advanced and innovative thermal balance system through passive dissipation with stable colour temperature of 3000° K (warm white) optimised to be used as general indoor lighting for offices, hospitals commercial areas or residential & contract spaces. Designed for ceiling recessed installation. Luminaire body made from Lacquered stainless steel sheet with headlights and heat-sinks built in die cast aluminium finished in white. Luminaire is IP20. Luminaire built-in an double head setting faceted reflector made in high purity aluminium with an angle beam of 20°. Luminaire sets a 13 W LED sou