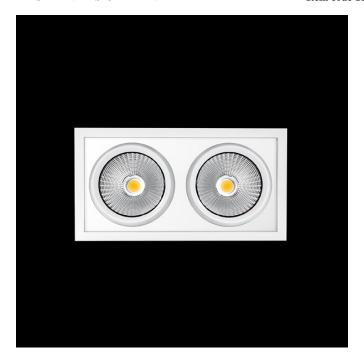

## Double head square downlight with small format from the TROLL family Mini Zas Cardan.

## DESCRIPTION

Double head square downlight with small format from the TROLL family Mini Zas Cardan setting an advanced and innovative thermal balance system through passive dissipation with stable colour temperature of 3000° K (warm white) optimised to be used as general indoor lighting for offices, hospitals commercial areas or residential & contract spaces. Designed for ceiling recessed installation. Luminaire body made from Lacquered stainless steel sheet with headlights and heat-sinks built in die cast aluminium finished in grey. Luminaire is IP20. Luminaire built-in an double head setting faceted reflector made in high purity aluminium with an angle beam of 40°. Luminaire sets a 13 W LED source with CRI higher than 85 % and a chromatic dispersion lower than 3 SMCD. Luminaire sets a ball joint system which allows 25° in both cardanic axels. Fixture has a luminous flux of 2 x 1064 Lm, with an efficiency of 2 x 68,6 Lm/W and a total consumption of 2 x 15,5 W. The average life for the luminaire is 50000 h (stabilised at a minimum flux of 70 % from the original). Luminaire built-in an auxiliary gear ON/OF fed at 220-240V; 50/60 Hz.