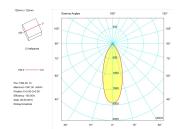

ol gear included      | Yes                     |  |
| Control gear               | Electronic Control Gear |  |
| Factor de potencia         | 0,99                    |  |
|                            |                         |  |
| Light source               |                         |  |
| Light source included      | Yes                     |  |
| Light source               | Led                     |  |
| Nominal power (W)          | 2 x 13                  |  |
| Nominal luminous flux (Lm) | 2 x 1900                |  |
| Average life time (h)      | 50000                   |  |
| Colour temperature (K)     | 3000                    |  |
| Colour consistency (SDCM)  | 3                       |  |
| CRI                        | 80                      |  |

Photometry



Photometry