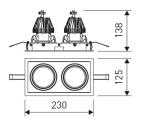

| Dimensions              |                 |  |
|-------------------------|-----------------|--|
| Product dimensions (mm) | 125 x 230 x 134 |  |
| Packing dimensions (mm) | 135 x 240 x 144 |  |
| Net weight (g)          | 2423            |  |
| Drilling hole (mm)      | 110 x 215       |  |

## Scheme

Scheme