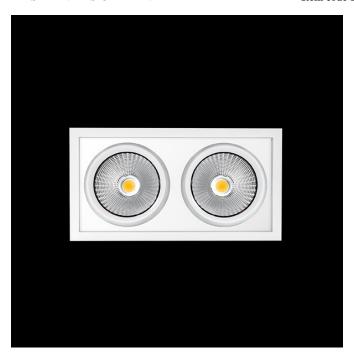

## Double head square downlight with small format from the TROLL family Mini Zas Cardan.

## DESCRIPTION

Double head square downlight with small format from the TROLL family Mini Zas Cardan setting an advanced and innovative thermal balance system through passive dissipation with stable colour temperature of 4000° K (neutral white) optimised to be used as general indoor lighting for offices, hospitals commercial areas or residential & contract spaces. Designed for ceiling recessed installation. Luminaire body made from Lacquered stainless steel sheet with headlights and heat-sinks built in die cast aluminium finished in white. Luminaire is IP20. Luminaire built-in an double head setting faceted reflector made in high purity aluminium with an angle beam of 40°. Luminaire sets a 13 W LED source with CRI higher than 85 % and a chromatic dispersion lower than 3 SMCD. Luminaire sets a ball joint system which allows 25° in both cardanic axels. Fixture has a luminous flux of 2 x 1146 Lm, with an efficiency of 2 x 73,9 Lm/W and a total consumption of 2 x 15,5 W. The average life for the luminaire is 50000 h (stabilised at a minimum flux of 70 % from the original). Luminaire built-in an auxiliary gear ON/OF fed at 220-240V; 50/60 Hz.