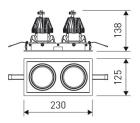

| Dimensions              |                 |  |
|-------------------------|-----------------|--|
| Product dimensions (mm) | 125 x 230 x 134 |  |
| Packing dimensions (mm) | 135 x 240 x 144 |  |
| Net weight (g)          | 2423            |  |
| Drilling hole (mm)      | 110 x 215       |  |