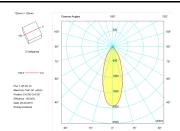

ol gear included      | Yes                     |  |
| Control gear               | Electronic Control Gear |  |
| Factor de potencia         | 0,99                    |  |
|                            |                         |  |
| Light source               |                         |  |
| Light source included      | Yes                     |  |
| Light source               | Led                     |  |
| Nominal power (W)          | 2 x 13                  |  |
| Nominal luminous flux (Lm) | 2 x 2000                |  |
| Average life time (h)      | 50000                   |  |
| Colour temperature (K)     | 4000                    |  |
| Colour consistency (SDCM)  | 3                       |  |
| CRI                        | 80                      |  |

Photometry



Photometry