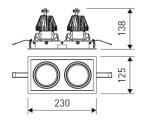

| Dimensions              |                 |
|-------------------------|-----------------|
| Product dimensions (mm) | 125 x 230 x 134 |
| Packing dimensions (mm) | 135 x 240 x 144 |
| Net weight (g)          | 2423            |
| Drilling hole (mm)      | 110 x 215       |

Scheme

Scheme