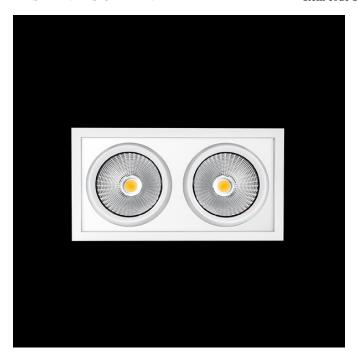

## Double head square downlight with small format from the TROLL family Mini Zas Cardan.

## DESCRIPTION

Double head square downlight with small format from the TROLL family Mini Zas Cardan setting an advanced and innovative thermal balance system through passive dissipation with stable colour temperature of 3000° K (warm white) optimised to be used as general indoor lighting for offices, hospitals commercial areas or residential & contract spaces. Designed for ceiling recessed installation. Luminaire body made from Lacquered stainless steel sheet with headlights and heat-sinks built in die cast aluminium finished in black. Luminaire is IP20. Luminaire built-in an double head setting faceted reflector made in high purity aluminium with an angle beam of 20°. Luminaire sets a 13 W LED source with CRI higher than 85 % and a chromatic dispersion lower than 3 SMCD. Luminaire sets a ball joint system which allows 25° in both cardanic axels. Fixture has a luminous flux of 2 x 2108 Lm, with an efficiency of 2 x 72,7 Lm/W and a total consumption of 2 x 29 W. The average life for the luminaire is 50000 h (stabilised at a minimum flux of 70 % from the original). Luminaire built-in an auxiliary gear ON/OF fed at 220-240V; 50/60 Hz.