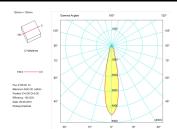

ol gear included      | Yes                     |  |
| Control gear               | Electronic Control Gear |  |
| Factor de potencia         | 0,99                    |  |
|                            |                         |  |
| Light source               |                         |  |
| Light source included      | Yes                     |  |
| Light source               | Led                     |  |
| Nominal power (W)          | 2 x 25                  |  |
| Nominal luminous flux (Lm) | 2 x 3400                |  |
| Average life time (h)      | 50000                   |  |
| Colour temperature (K)     | 3000                    |  |
| Colour consistency (SDCM)  | 3                       |  |
| CRI                        | 80                      |  |

Photometry



Photometry