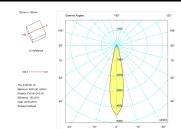

ol gear included      | Yes                     |  |
| Control gear               | Electronic Control Gear |  |
| Factor de potencia         | 0,99                    |  |
| Ti-la                      |                         |  |
| Light source               |                         |  |
| Light source included      | Yes                     |  |
| Light source               | Led                     |  |
| Nominal power (W)          | 2 x 25                  |  |
| Nominal luminous flux (Lm) | 2 x 3400                |  |
| Average life time (h)      | 50000                   |  |
| Colour temperature (K)     | 3000                    |  |
| Colour consistency (SDCM)  | 3                       |  |
| CRI                        | 80                      |  |

Photometry



Photometry