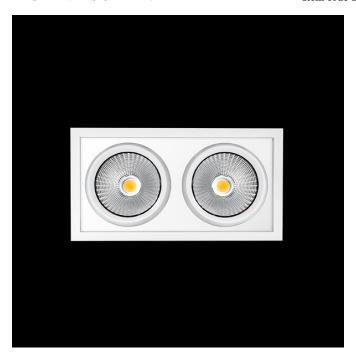

## Double head square downlight with small format from the TROLL family Mini Zas Cardan.

## DESCRIPTION

Double head square downlight with small format from the TROLL family Mini Zas Cardan setting an advanced and innovative thermal balance system through passive dissipation with stable colour temperature of 3000° K (warm white) optimised to be used as general indoor lighting for offices, hospitals commercial areas or residential & contract spaces. Designed for ceiling recessed installation. Luminaire body made from Lacquered stainless steel sheet with headlights and heat-sinks built in die cast aluminium finished in grey. Luminaire is IP20. Luminaire built-in an double head setting faceted reflector made in high purity aluminium with an angle beam of 20°. Luminaire sets a 25 W LED source with CRI higher than 85 % and a chromatic dispersion lower than 3 SMCD. Luminaire sets a ball joint system which allows 25° in both cardanic axels. Fixture has a luminous flux of 2 x 2108 Lm, with an efficiency of 2 x 72,7 Lm/W and a total consumption of 2 x 29 W. The average life for the luminaire is 50000 h (stabilised at a minimum flux of 70 % from the original). Luminaire built-in an auxiliary gear ON/OF fed at 220-240V; 50/60 Hz.