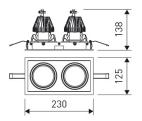

| Dimensions              |                 |  |
|-------------------------|-----------------|--|
| Product dimensions (mm) | 125 x 230 x 134 |  |
| Packing dimensions (mm) | 135 x 240 x 144 |  |
| Net weight (g)          | 2423            |  |
| Drilling hole (mm)      | 110 x 215       |  |

Scheme

Scheme