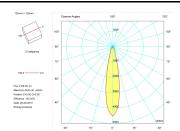

ol gear included      | Yes                     |  |
| Control gear               | Electronic Control Gear |  |
| Factor de potencia         | 0,99                    |  |
| ****                       |                         |  |
| Light source               |                         |  |
| Light source included      | Yes                     |  |
| Light source               | Led                     |  |
| Nominal power (W)          | 2 x 25                  |  |
| Nominal luminous flux (Lm) | 2 x 3400                |  |
| Average life time (h)      | 50000                   |  |
| Colour temperature (K)     | 3000                    |  |
| Colour consistency (SDCM)  | 3                       |  |
| CRI                        | 80                      |  |

Photometry



Photometry