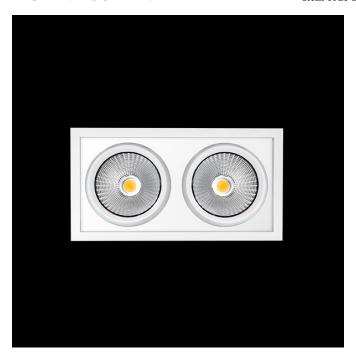

## Double head square downlight with small format from the TROLL family Mini Zas Cardan.

## DESCRIPTION

Double head square downlight with small format from the TROLL family Mini Zas Cardan setting an advanced and innovative thermal balance system through passive dissipation with stable colour temperature of 3000° K (warm white) optimised to be used as general indoor lighting for offices, hospitals commercial areas or residential & contract spaces. Designed for ceiling recessed installation. Luminaire body made from Lacquered stainless steel sheet with headlights and heat-sinks built in die cast aluminium finished in white. Luminaire is IP20. Luminaire built-in an double head setting faceted reflector made in high purity aluminium with an angle beam of 20°. Luminaire sets a 25 W LED source with CRI higher than 85 % and a chromatic dispersion lower than 3 SMCD. Luminaire sets a ball joint system which allows 25° in both cardanic axels. Fixture has a luminous flux of 2 x 2108 Lm, with an efficiency of 2 x 72,7 Lm/W and a total consumption of 2 x 29 W. The average life for the luminaire is 50000 h (stabilised at a minimum flux of 70 % from the original). Luminaire built-in an auxiliary gear ON/OF fed at 220-240V; 50/60 Hz.