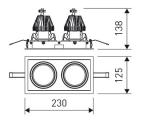

| Dimensions              |                 |  |
|-------------------------|-----------------|--|
| Product dimensions (mm) | 125 x 230 x 134 |  |
| Packing dimensions (mm) | 135 x 240 x 144 |  |
| Net weight (g)          | 2423            |  |
| Drilling hole (mm)      | 110 x 215       |  |