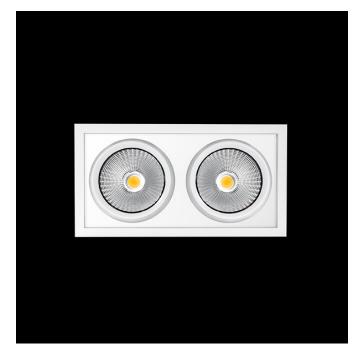

### Double head square downlight with small format from the **TROLL** family Mini Zas Cardan.

#### DESCRIPTION

Double head square downlight with small format from the TROLL family Mini Zas Cardan setting an advanced and innovative thermal balance system through passive dissipation with stable colour temperature of 3000° K (warm white) optimised to be used as general indoor lighting for offices, hospitals commercial areas or residential & contract spaces. Designed for ceiling recessed installation. Luminaire body made from Lacquered stainless steel sheet with headlights and heat-sinks built in die cast aluminium finished in grey. Luminaire is IP20. Luminaire built-in an double head setting faceted reflector made in high purity aluminium with an angle beam of 40°. Luminaire sets a 25 W LED source with CRI higher than 85 % and a chromatic dispersion lower than 3 SMCD. Luminaire sets a ball joint system which allows 25° in both cardanic axels. Fixture has a luminous flux of 2 x 2047 Lm, with an efficiency of 2 x 70,6 Lm/W and a total consumption of 2 x 29 W. The average life for the luminaire is 50000 h (stabilised at a minimum flux of 70 % from the original). Luminaire built-in an auxiliary gear ON/OF fed at 220-240V; 50/60 Hz.