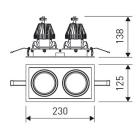

#### Dimensions 125 x 230 x 134 Product dimensions (mm) 135 x 240 x 144 Packing dimensions (mm) Net weight (g) 2423 Drilling hole (mm) 110 x 215

#### Scheme

Scheme

tre