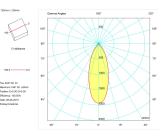

|  |

| Control gear          |                         |
|-----------------------|-------------------------|
| Control gear included | Yes                     |
| Control gear          | Electronic Control Gear |
| Factor de potencia    | 0,99                    |

| Light source               |          |  |
|----------------------------|----------|--|
| Light source included      | Yes      |  |
| Light source               | Led      |  |
| Nominal power (W)          | 2 x 25   |  |
| Nominal luminous flux (Lm) | 2 x 3400 |  |
| Average life time (h)      | 50000    |  |
| Colour temperature (K)     | 3000     |  |
| Colour consistency (SDCM)  | 3        |  |
| CRI                        | 80       |  |

Photometry

# ZAS - MN ZAS CARDAN

## Item code 11.1518.4832.21

# tr**●ll**®