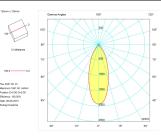

ol gear          |                         |
|-----------------------|-------------------------|
| Control gear included | Yes                     |
| Control gear          | Electronic Control Gear |
| Factor de potencia    | 0,99                    |

| Light source               |          |  |
|----------------------------|----------|--|
| Light source included      | Yes      |  |
| Light source               | Led      |  |
| Nominal power (W)          | 2 x 25   |  |
| Nominal luminous flux (Lm) | 2 x 3400 |  |
| Average life time (h)      | 50000    |  |
| Colour temperature (K)     | 3000     |  |
| Colour consistency (SDCM)  | 3        |  |
| CRI                        | 80       |  |

Photometry

**LUXIONA** 

# ZAS - MN ZAS CARDAN

## Item code 11.1518.4832.33

# tr**●ll**®