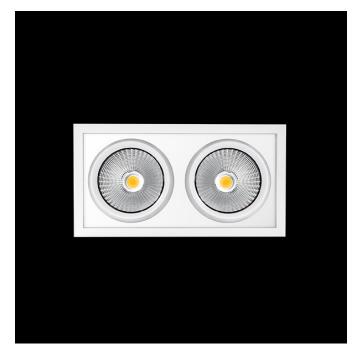

### Double head square downlight with small format from the **TROLL** family Mini Zas Cardan.

#### DESCRIPTION

Double head square downlight with small format from the TROLL family Mini Zas Cardan setting an advanced and innovative thermal balance system through passive dissipation with stable colour temperature of 3000° K (warm white) optimised to be used as general indoor lighting for offices, hospitals commercial areas or residential & contract spaces. Designed for ceiling recessed installation. Luminaire body made from Lacquered stainless steel sheet with headlights and heat-sinks built in die cast aluminium finished in white. Luminaire is IP20. Luminaire built-in an double head setting faceted reflector made in high purity aluminium with an angle beam of 40°. Luminaire sets a 25 W LED source with CRI higher than 85 % and a chromatic dispersion lower than 3 SMCD. Luminaire sets a ball joint system which allows 25° in both cardanic axels. Fixture has a luminous flux of 2 x 2047 Lm, with an efficiency of 2 x 70,6 Lm/W and a total consumption of 2 x 29 W. The average life for the luminaire is 50000 h (stabilised at a minimum flux of 70 % from the original). Luminaire built-in an auxiliary gear ON/OF fed at 220-240V; 50/60 Hz.