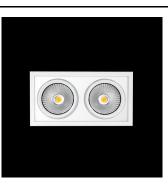

## Double head square downlight with small format from the TROLL family Mini Zas Cardan.

## DESCRIPTION

Double head square downlight with small format from the TROLL family Mini Zas Cardan setting an advanced and innovative thermal balance system through passive dissipation with stable colour temperature of 4000° K (neutral white) optimised to be used as general indoor lighting for offices, hospitals commercial areas or residential & contract spaces. Designed for ceiling recessed installation. Luminaire body made from Lacquered stainless steel sheet with headlights and heat-sinks built in die cast aluminium finished in grey. Luminaire is IP20. Luminaire built-in an double head setting faceted reflector made in high purity aluminium with an angle beam of 20°. Luminaire ests a 25 W LED source with CRI higher than 85 % and a chromatic dispersion lower than 3 SMCD. Luminaire sets a ball joint system which allows 25° in both cardanic axels. Fixture has a luminous flux of 2 x 2258 Lm, with an efficiency of 2 x 77,9 Lm/W and a total consumption of 2 x 29 W. The average life for the luminaire is 50000 h (stabilised at a minimum flux of 70 % from the original). Luminaire built-in an auxiliary gear ON/OF fed at 220-240V; 50/60 Hz.