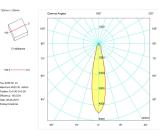

gear          |                         |  |
|-----------------------|-------------------------|--|
| Control gear included | Yes                     |  |
| Control gear          | Electronic Control Gear |  |
| Factor de potencia    | 0,99                    |  |

| Light source               |          |  |
|----------------------------|----------|--|
| Light source included      | Yes      |  |
| Light source               | Led      |  |
| Nominal power (W)          | 2 x 25   |  |
| Nominal luminous flux (Lm) | 2 x 3500 |  |
| Average life time (h)      | 50000    |  |
| Colour temperature (K)     | 4000     |  |
| Colour consistency (SDCM)  | 3        |  |
| CRI                        | 80       |  |

Photometry

## ZAS - MN ZAS CARDAN

## Item code 11.1518.4841.21

# tr**●ll**®